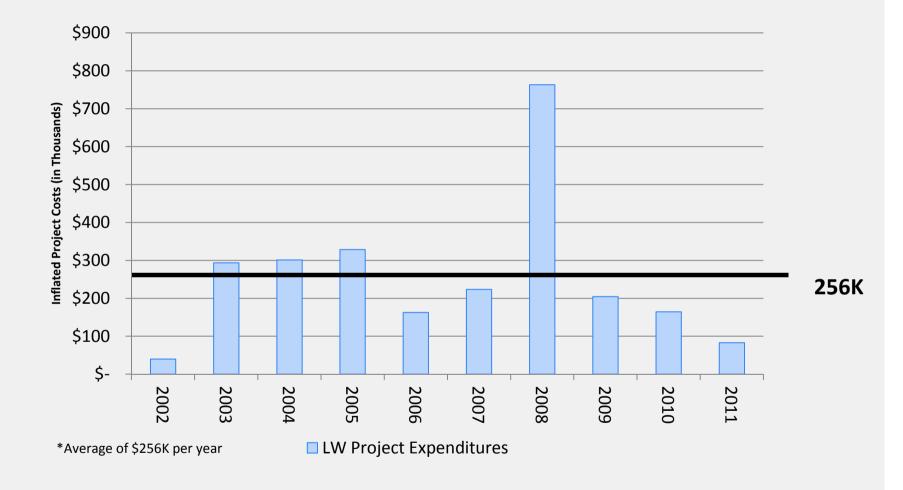

#### Lake Whatcom Capital Historic SSWU Rate Funding

# Lake Whatcom Capital Funding sswu Fund

- Issues
  - Increased funding causing underfunding of other priority areas/projects
  - Provision of adequate funds for the Watershed
  - Funds can only be spent in City
- Solution
  - Create Lake Whatcom Funding Guidelines
    - Limit funding to historic average
    - Set an annual amount for a defined period (fit with rate planning)