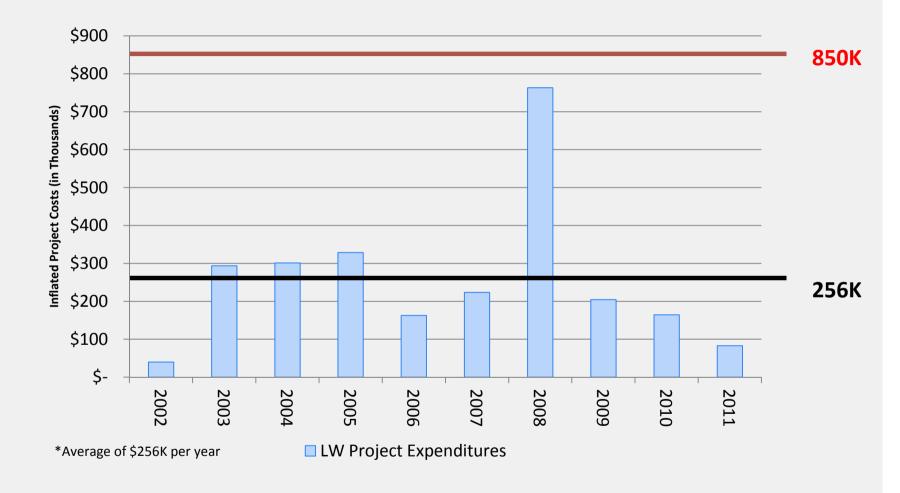

### Lake Whatcom Capital

Historic and Proposed Total Rate Funding

# Summary

- Recommending \$850k/yr dedicated LW capital funding (Note: If grants obtained, projects may be accelerated or alternate funding use determined)
- Funding guidelines are recommended to plan for capital investments. Guidelines can be superseded by Council action.