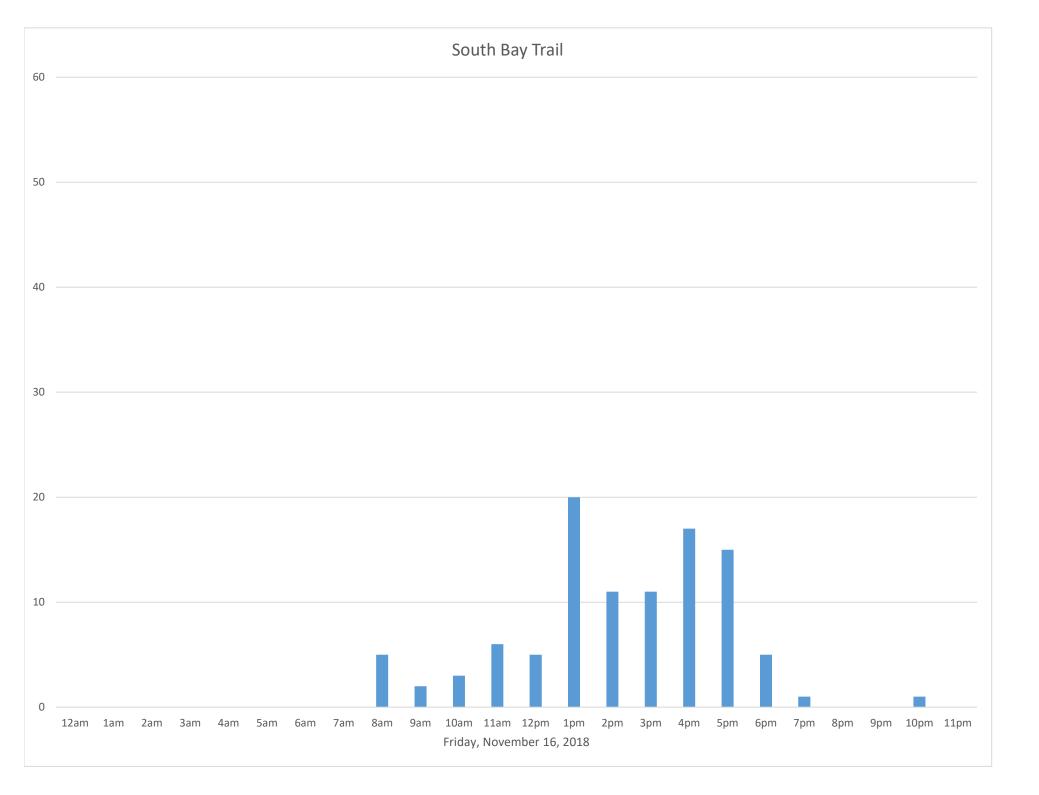

|      |     |     |  |
| 6 ——   |                         |                |             |                             |      | 21% | 22% |  |
| 6 —    |                         |                |             |                             | 14%  |     |     |  |
|        | 10%                     | 11%            | 10%         | 12%                         | 1470 |     |     |  |
| 6      |                         |                |             |                             |      |     |     |  |
|        |                         |                |             |                             |      |     |     |  |
| 6      |                         |                |             |                             |      |     |     |  |