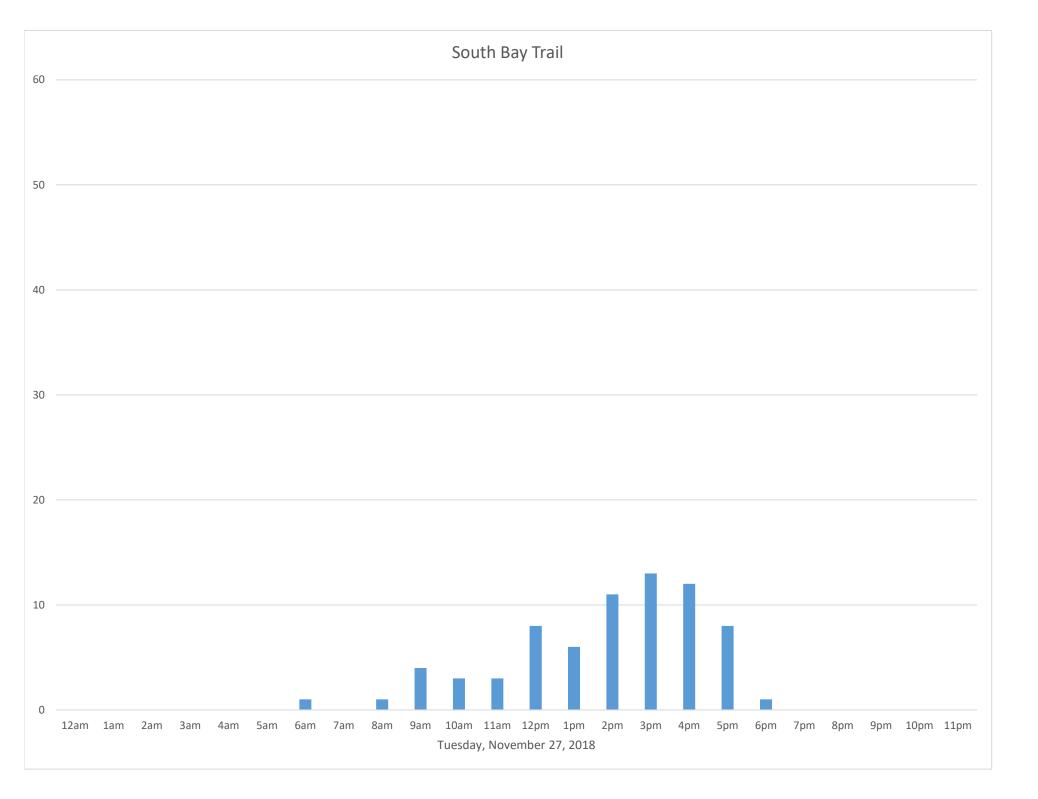

## Data Summary

|        | Total Count             |                |             | 2,581                       |      |     |     |  |
|--------|-------------------------|----------------|-------------|-----------------------------|------|-----|-----|--|
|        |                         | Daily Average  |             |                             | 86   |     |     |  |
|        |                         |                | Veekend Day |                             | 140  |     |     |  |
|        |                         | Average V      |             |                             | 66   |     |     |  |
|        |                         | Highest Daily  | Count       |                             | 193  |     |     |  |
|        | Busiest Day of the Week |                |             | Saturday, November 10, 2018 |      |     |     |  |
|        |                         | Weekly Profile | e           |                             |      |     |     |  |
| Monday |                         |                |             | 10%                         |      |     |     |  |
|        | Tuesday<br>Wednesday    |                |             | 11%                         |      |     |     |  |
|        |                         |                |             |                             | 10%  |     |     |  |
|        |                         | Thursday       |             | 12%                         |      |     |     |  |
|        | Friday                  |                |             |                             | 14%  |     |     |  |
|        | Saturday                |                |             |                             | 21%  |     |     |  |
|        |                         | Sunday         |             |                             | 22%  |     |     |  |
|        |                         |                | Wee         | kly Profile                 | 2    |     |     |  |
| 6 ——   |                         |                |             |                             |      |     |     |  |
| 6      |                         |                |             |                             |      |     |     |  |
|        |                         |                |             |                             |      |     |     |  |
| 6      |                         |                |             |                             |      |     |     |  |
| 6      |                         |                |             |                             |      |     |     |  |
| 6 ——   |                         |                |             |                             |      | 21% | 22% |  |
| 6 —    |                         |                |             |                             | 14%  |     |     |  |
|        | 10%                     | 11%            | 10%         | 12%                         | 1470 |     |     |  |
| 6      |                         |                |             |                             |      |     |     |  |
|        |                         |                |             |                             |      |     |     |  |
| 6      |                         |                |             |                             |      |     |     |  |