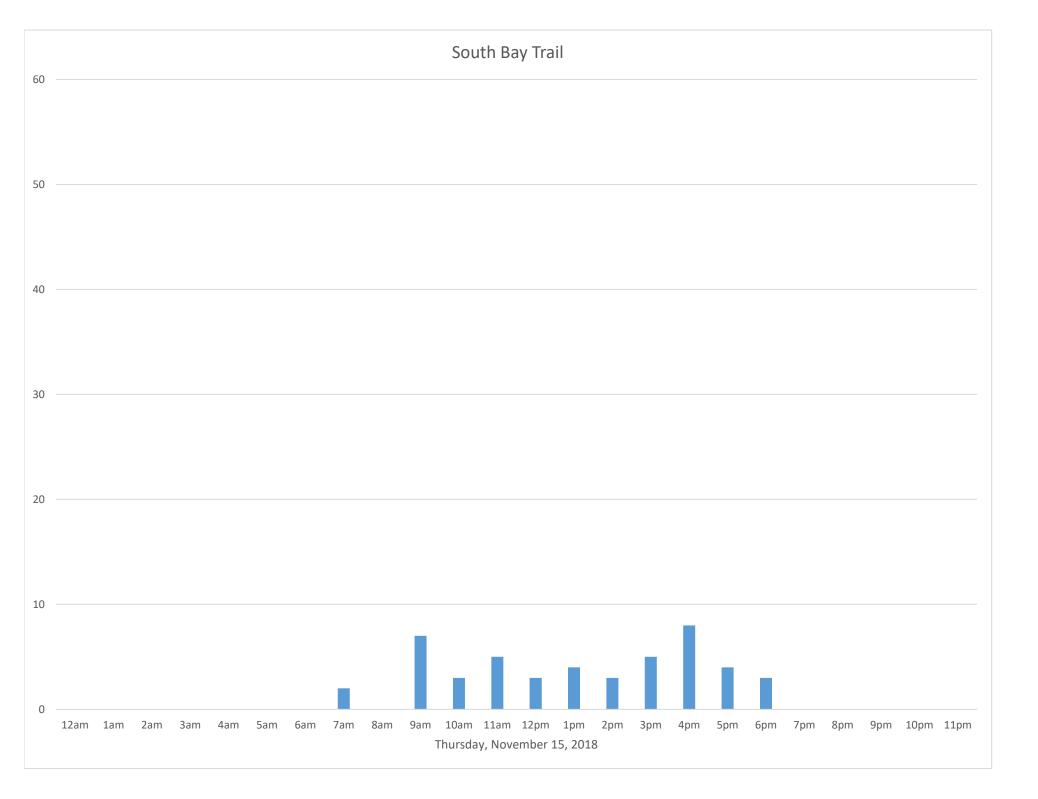

## South Bay Trail

## Data Summary

|        | Total Count             |                |             | 2,581                       |      |     |     |  |
|--------|-------------------------|----------------|-------------|-----------------------------|------|-----|-----|--|
|        |                         | Daily Average  |             |                             | 86   |     |     |  |
|        |                         |                | Veekend Day |                             | 140  |     |     |  |
|        |                         | Average V      |             |                             | 66   |     |     |  |
|        |                         | Highest Daily  | Count       |                             | 193  |     |     |  |
|        | Busiest Day of the Week |                |             | Saturday, November 10, 2018 |      |     |     |  |
|        |                         | Weekly Profile | e           |                             |      |     |     |  |
| Monday |                         |                |             | 10%                         |      |     |     |  |
|        | Tuesday<br>Wednesday    |                |             | 11%                         |      |     |     |  |
|        |                         |                |             |                             | 10%  |     |     |  |
|        |                         | Thursday       |             | 12%                         |      |     |     |  |
|        | Friday                  |                |             |                             | 14%  |     |     |  |
|        | Saturday                |                |             |                             | 21%  |     |     |  |
|        |                         | Sunday         |             |                             | 22%  |     |     |  |
|        |                         |                | Wee         | kly Profile                 | 2    |     |     |  |
| 6 ——   |                         |                |             |                             |      |     |     |  |
| 6      |                         |                |             |                             |      |     |     |  |
|        |                         |                |             |                             |      |     |     |  |
| 6      |                         |                |             |                             |      |     |     |  |
| 6      |                         |                |             |                             |      |     |     |  |
| 6 ——   |                         |                |             |                             |      | 21% | 22% |  |
| 6 —    |                         |                |             |                             | 14%  |     |     |  |
|        | 10%                     | 11%            | 10%         | 12%                         | 1470 |     |     |  |
| 6      |                         |                |             |                             |      |     |     |  |
|        |                         |                |             |                             |      |     |     |  |
| 6      |                         |                |             |                             |      |     |     |  |