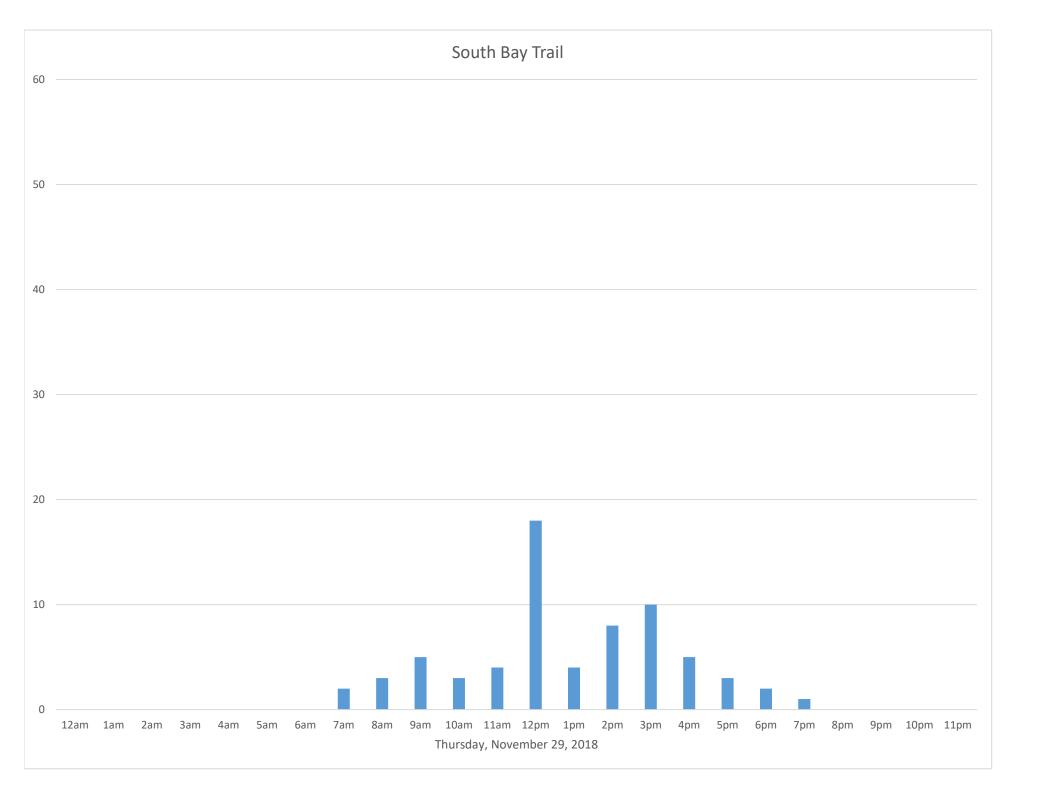

## Data Summary

|        | Total Count             |                |             | 2,581                       |      |     |     |  |
|--------|-------------------------|----------------|-------------|-----------------------------|------|-----|-----|--|
|        |                         | Daily Average  |             |                             | 86   |     |     |  |
|        |                         |                | Veekend Day |                             | 140  |     |     |  |
|        |                         | Average V      |             |                             | 66   |     |     |  |
|        |                         | Highest Daily  | Count       |                             | 193  |     |     |  |
|        | Busiest Day of the Week |                |             | Saturday, November 10, 2018 |      |     |     |  |
|        |                         | Weekly Profile | e           |                             |      |     |     |  |
| Monday |                         |                |             | 10%                         |      |     |     |  |
|        | Tuesday<br>Wednesday    |                |             | 11%                         |      |     |     |  |
|        |                         |                |             |                             | 10%  |     |     |  |
|        |                         | Thursday       |             | 12%                         |      |     |     |  |
|        | Friday                  |                |             |                             | 14%  |     |     |  |
|        | Saturday                |                |             |                             | 21%  |     |     |  |
|        |                         | Sunday         |             |                             | 22%  |     |     |  |
|        |                         |                | Wee         | kly Profile                 | 2    |     |     |  |
| 6 ——   |                         |                |             |                             |      |     |     |  |
| 6      |                         |                |             |                             |      |     |     |  |
|        |                         |                |             |                             |      |     |     |  |
| 6      |                         |                |             |                             |      |     |     |  |
| 6      |                         |                |             |                             |      |     |     |  |
| 6 ——   |                         |                |             |                             |      | 21% | 22% |  |
| 6 —    |                         |                |             |                             | 14%  |     |     |  |
|        | 10%                     | 11%            | 10%         | 12%                         | 1470 |     |     |  |
| 6      |                         |                |             |                             |      |     |     |  |
|        |                         |                |             |                             |      |     |     |  |
| 6      |                         |                |             |                             |      |     |     |  |