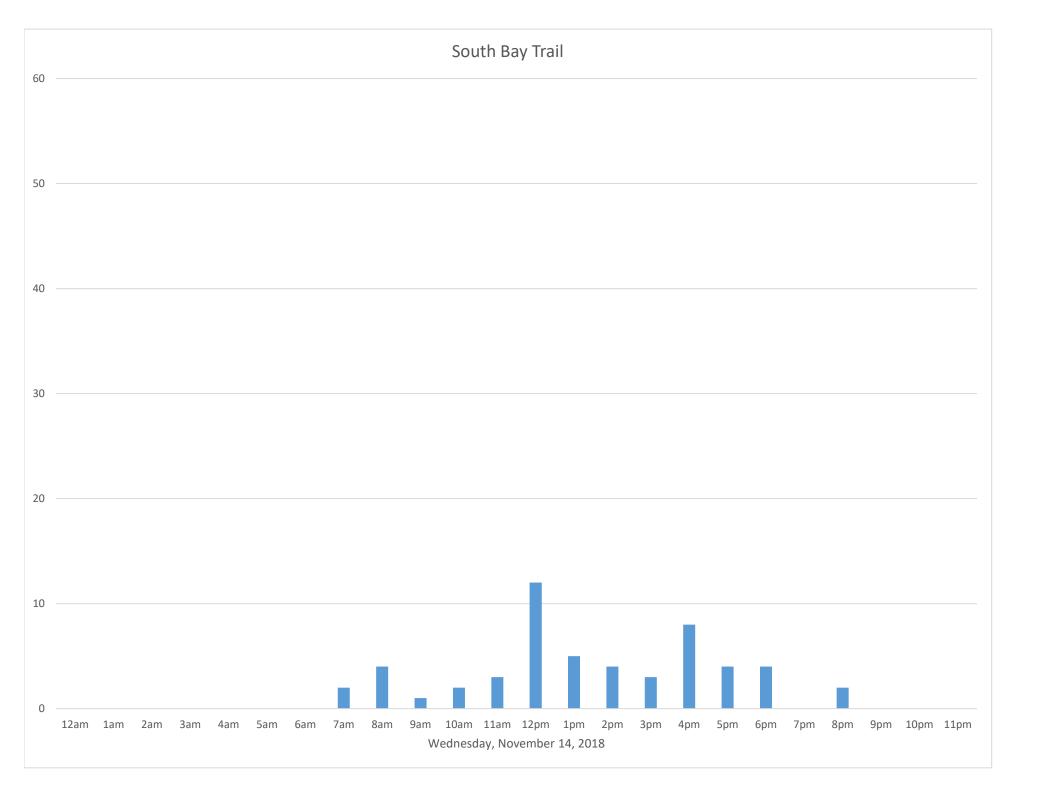

## South Bay Trail

## Data Summary

|        | Total Count             |                |             | 2,581                       |      |     |     |  |
|--------|-------------------------|----------------|-------------|-----------------------------|------|-----|-----|--|
|        |                         | Daily Average  |             |                             | 86   |     |     |  |
|        |                         |                | Veekend Day |                             | 140  |     |     |  |
|        |                         | Average V      |             |                             | 66   |     |     |  |
|        |                         | Highest Daily  | Count       |                             | 193  |     |     |  |
|        | Busiest Day of the Week |                |             | Saturday, November 10, 2018 |      |     |     |  |
|        |                         | Weekly Profile | e           |                             |      |     |     |  |
| Monday |                         |                |             | 10%                         |      |     |     |  |
|        | Tuesday<br>Wednesday    |                |             | 11%                         |      |     |     |  |
|        |                         |                |             |                             | 10%  |     |     |  |
|        |                         | Thursday       |             | 12%                         |      |     |     |  |
|        | Friday                  |                |             |                             | 14%  |     |     |  |
|        | Saturday                |                |             |                             | 21%  |     |     |  |
|        |                         | Sunday         |             |                             | 22%  |     |     |  |
|        |                         |                | Wee         | kly Profile                 | 2    |     |     |  |
| 6 ——   |                         |                |             |                             |      |     |     |  |
| 6      |                         |                |             |                             |      |     |     |  |
|        |                         |                |             |                             |      |     |     |  |
| 6      |                         |                |             |                             |      |     |     |  |
| 6      |                         |                |             |                             |      |     |     |  |
| 6 ——   |                         |                |             |                             |      | 21% | 22% |  |
| 6 —    |                         |                |             |                             | 14%  |     |     |  |
|        | 10%                     | 11%            | 10%         | 12%                         | 1470 |     |     |  |
| 6      |                         |                |             |                             |      |     |     |  |
|        |                         |                |             |                             |      |     |     |  |
| 6      |                         |                |             |                             |      |     |     |  |