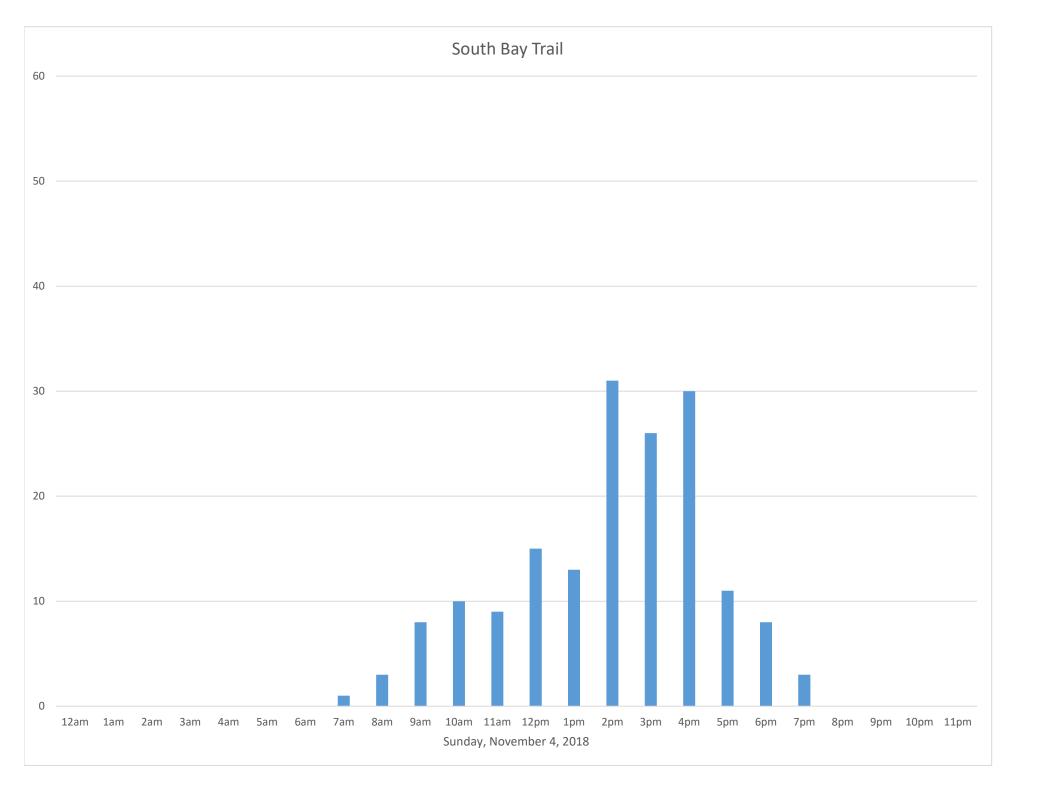

## Data Summary

|        | Total Count             |                |             | 2,581                       |      |     |     |  |
|--------|-------------------------|----------------|-------------|-----------------------------|------|-----|-----|--|
|        |                         | Daily Average  |             |                             | 86   |     |     |  |
|        |                         |                | Veekend Day |                             | 140  |     |     |  |
|        |                         | Average V      |             |                             | 66   |     |     |  |
|        |                         | Highest Daily  | Count       |                             | 193  |     |     |  |
|        | Busiest Day of the Week |                |             | Saturday, November 10, 2018 |      |     |     |  |
|        |                         | Weekly Profile | e           |                             |      |     |     |  |
| Monday |                         |                |             | 10%                         |      |     |     |  |
|        | Tuesday<br>Wednesday    |                |             | 11%                         |      |     |     |  |
|        |                         |                |             |                             | 10%  |     |     |  |
|        |                         | Thursday       |             | 12%                         |      |     |     |  |
|        | Friday                  |                |             |                             | 14%  |     |     |  |
|        | Saturday                |                |             |                             | 21%  |     |     |  |
|        |                         | Sunday         |             |                             | 22%  |     |     |  |
|        |                         |                | Wee         | kly Profile                 | 2    |     |     |  |
| 6 ——   |                         |                |             |                             |      |     |     |  |
| 6      |                         |                |             |                             |      |     |     |  |
|        |                         |                |             |                             |      |     |     |  |
| 6      |                         |                |             |                             |      |     |     |  |
| 6      |                         |                |             |                             |      |     |     |  |
| 6 ——   |                         |                |             |                             |      | 21% | 22% |  |
| 6 —    |                         |                |             |                             | 14%  |     |     |  |
|        | 10%                     | 11%            | 10%         | 12%                         | 1470 |     |     |  |
| 6      |                         |                |             |                             |      |     |     |  |
|        |                         |                |             |                             |      |     |     |  |
| 6      |                         |                |             |                             |      |     |     |  |