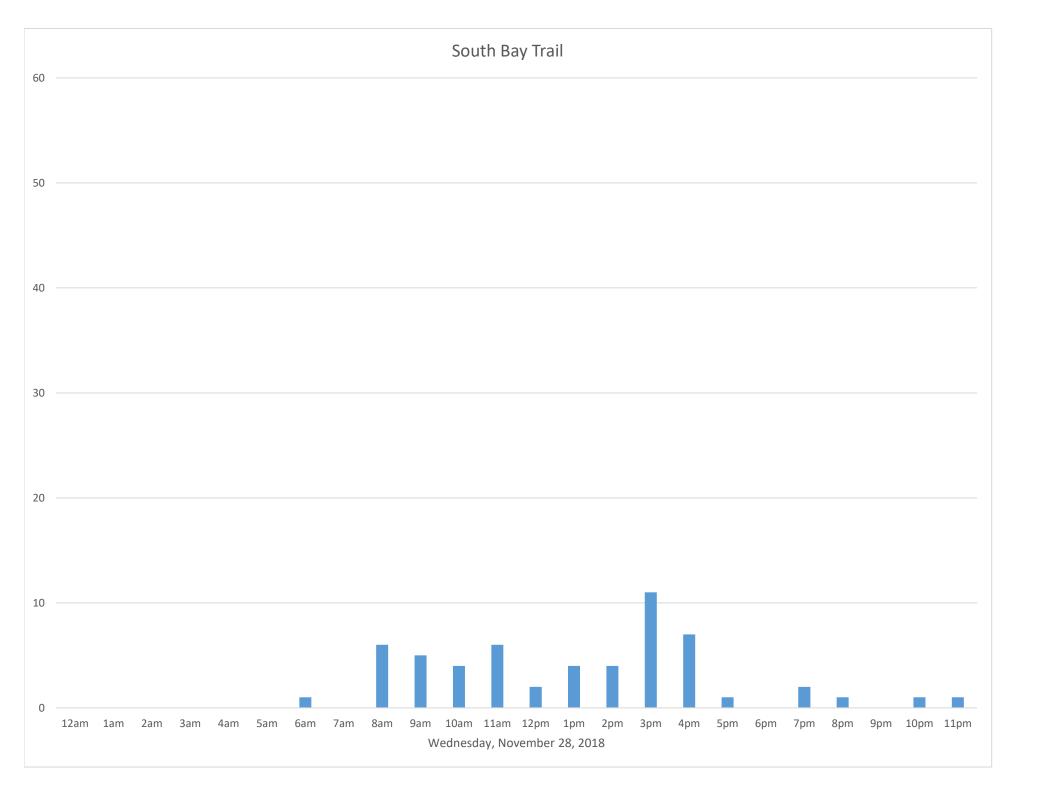

## Data Summary

|        | Total Count             |                |             | 2,581                       |      |     |     |  |
|--------|-------------------------|----------------|-------------|-----------------------------|------|-----|-----|--|
|        |                         | Daily Average  |             |                             | 86   |     |     |  |
|        |                         |                | Veekend Day |                             | 140  |     |     |  |
|        |                         | Average V      |             |                             | 66   |     |     |  |
|        |                         | Highest Daily  | Count       |                             | 193  |     |     |  |
|        | Busiest Day of the Week |                |             | Saturday, November 10, 2018 |      |     |     |  |
|        |                         | Weekly Profile | e           |                             |      |     |     |  |
| Monday |                         |                |             | 10%                         |      |     |     |  |
|        | Tuesday<br>Wednesday    |                |             | 11%                         |      |     |     |  |
|        |                         |                |             |                             | 10%  |     |     |  |
|        |                         | Thursday       |             | 12%                         |      |     |     |  |
|        | Friday                  |                |             |                             | 14%  |     |     |  |
|        | Saturday                |                |             |                             | 21%  |     |     |  |
|        |                         | Sunday         |             |                             | 22%  |     |     |  |
|        |                         |                | Wee         | kly Profile                 | 2    |     |     |  |
| 6 ——   |                         |                |             |                             |      |     |     |  |
| 6      |                         |                |             |                             |      |     |     |  |
|        |                         |                |             |                             |      |     |     |  |
| 6      |                         |                |             |                             |      |     |     |  |
| 6      |                         |                |             |                             |      |     |     |  |
| 6 ——   |                         |                |             |                             |      | 21% | 22% |  |
| 6 —    |                         |                |             |                             | 14%  |     |     |  |
|        | 10%                     | 11%            | 10%         | 12%                         | 1470 |     |     |  |
| 6      |                         |                |             |                             |      |     |     |  |
|        |                         |                |             |                             |      |     |     |  |
| 6      |                         |                |             |                             |      |     |     |  |