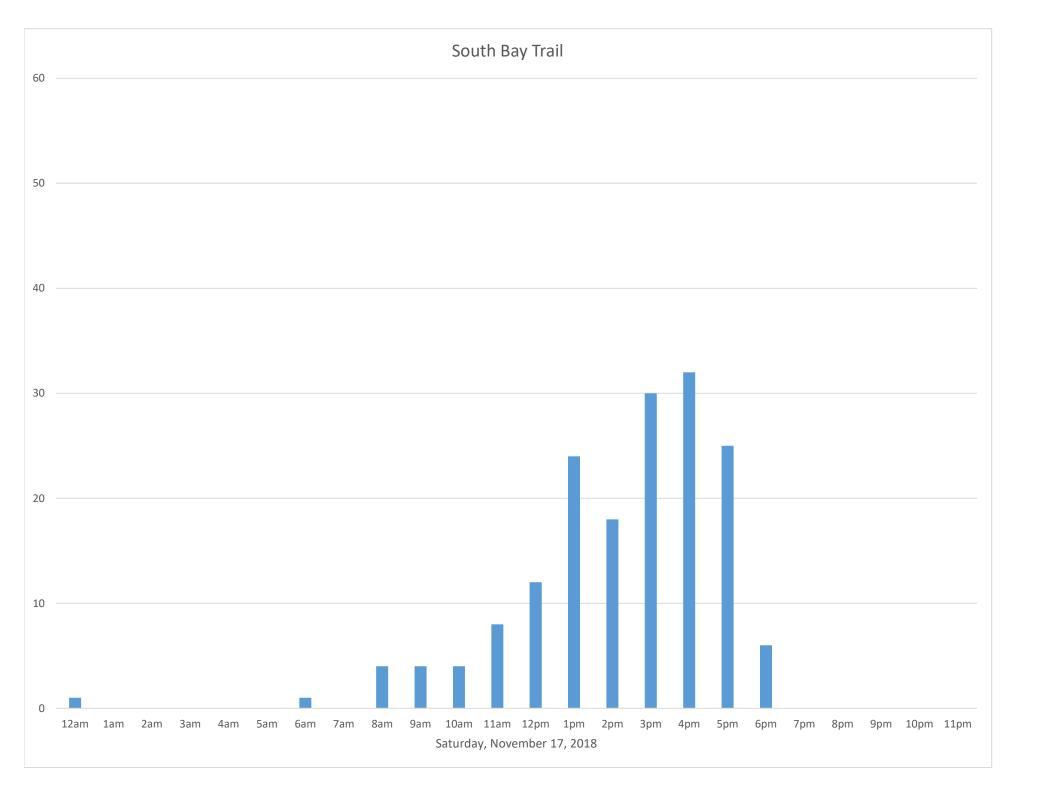

|      |     |     |  |
| 6 ——   |                         |                |             |                             |      | 21% | 22% |  |
| 6 —    |                         |                |             |                             | 14%  |     |     |  |
|        | 10%                     | 11%            | 10%         | 12%                         | 1470 |     |     |  |
| 6      |                         |                |             |                             |      |     |     |  |
|        |                         |                |             |                             |      |     |     |  |
| 6      |                         |                |             |                             |      |     |     |  |