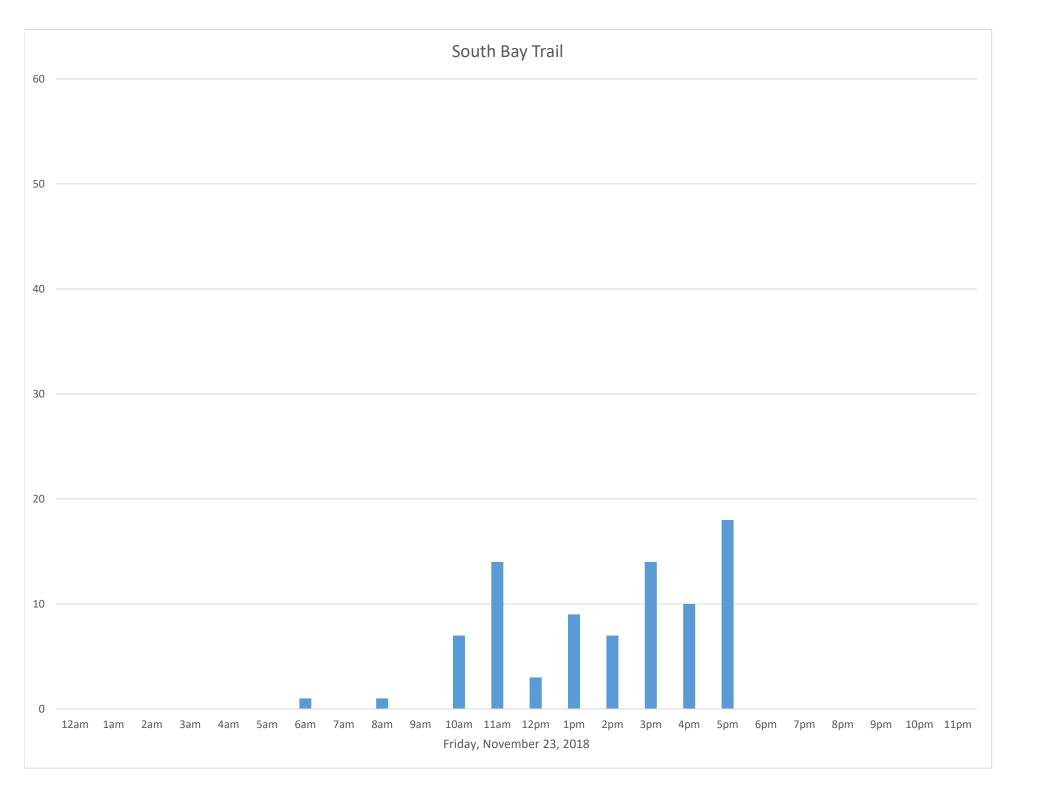

## Data Summary

|        | Total Count             |                |             | 2,581                       |      |     |     |  |
|--------|-------------------------|----------------|-------------|-----------------------------|------|-----|-----|--|
|        |                         | Daily Average  |             |                             | 86   |     |     |  |
|        |                         |                | Veekend Day |                             | 140  |     |     |  |
|        |                         | Average V      |             |                             | 66   |     |     |  |
|        |                         | Highest Daily  | Count       |                             | 193  |     |     |  |
|        | Busiest Day of the Week |                |             | Saturday, November 10, 2018 |      |     |     |  |
|        |                         | Weekly Profile | e           |                             |      |     |     |  |
| Monday |                         |                |             | 10%                         |      |     |     |  |
|        | Tuesday<br>Wednesday    |                |             | 11%                         |      |     |     |  |
|        |                         |                |             |                             | 10%  |     |     |  |
|        |                         | Thursday       |             | 12%                         |      |     |     |  |
|        | Friday                  |                |             |                             | 14%  |     |     |  |
|        | Saturday                |                |             |                             | 21%  |     |     |  |
|        |                         | Sunday         |             |                             | 22%  |     |     |  |
|        |                         |                | Wee         | kly Profile                 | 2    |     |     |  |
| 6 ——   |                         |                |             |                             |      |     |     |  |
| 6      |                         |                |             |                             |      |     |     |  |
|        |                         |                |             |                             |      |     |     |  |
| 6      |                         |                |             |                             |      |     |     |  |
| 6      |                         |                |             |                             |      |     |     |  |
| 6 ——   |                         |                |             |                             |      | 21% | 22% |  |
| 6 —    |                         |                |             |                             | 14%  |     |     |  |
|        | 10%                     | 11%            | 10%         | 12%                         | 1470 |     |     |  |
| 6      |                         |                |             |                             |      |     |     |  |
|        |                         |                |             |                             |      |     |     |  |
| 6      |                         |                |             |                             |      |     |     |  |