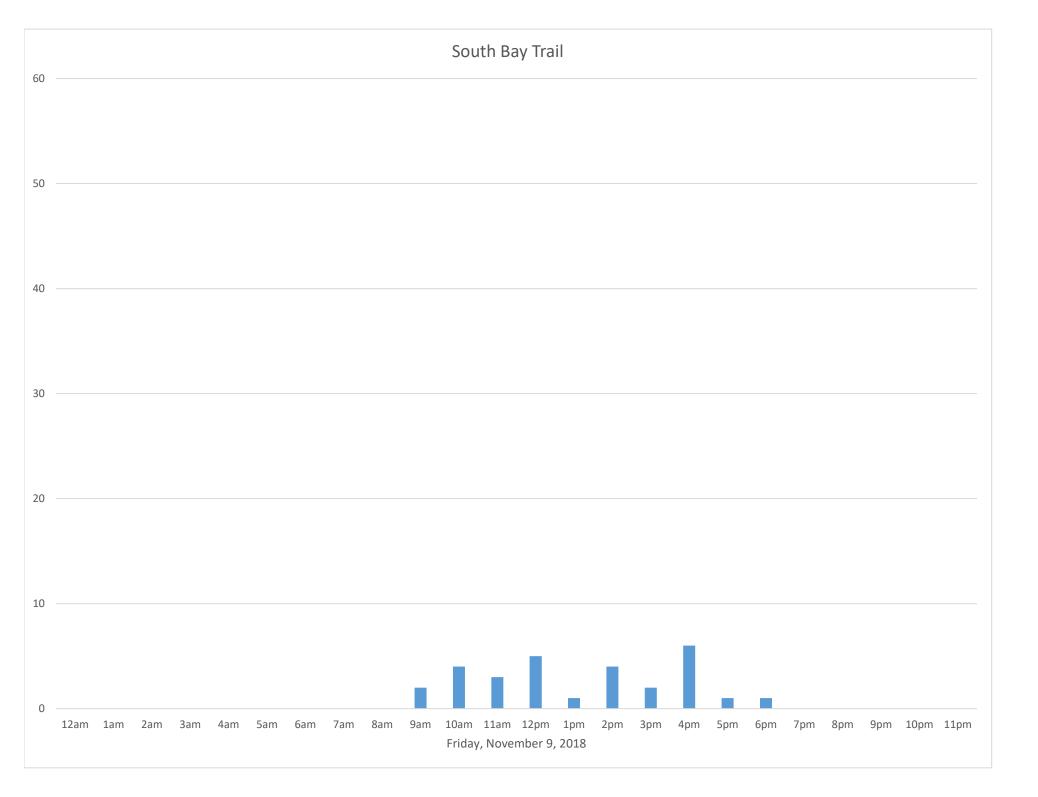

## Data Summary

|        | Total Count             |                |             | 2,581                       |      |     |     |  |
|--------|-------------------------|----------------|-------------|-----------------------------|------|-----|-----|--|
|        |                         | Daily Average  |             |                             | 86   |     |     |  |
|        |                         |                | Veekend Day |                             | 140  |     |     |  |
|        |                         | Average V      |             |                             | 66   |     |     |  |
|        |                         | Highest Daily  | Count       |                             | 193  |     |     |  |
|        | Busiest Day of the Week |                |             | Saturday, November 10, 2018 |      |     |     |  |
|        |                         | Weekly Profile | e           |                             |      |     |     |  |
| Monday |                         |                |             | 10%                         |      |     |     |  |
|        | Tuesday<br>Wednesday    |                |             | 11%                         |      |     |     |  |
|        |                         |                |             |                             | 10%  |     |     |  |
|        |                         | Thursday       |             | 12%                         |      |     |     |  |
|        | Friday                  |                |             |                             | 14%  |     |     |  |
|        | Saturday                |                |             |                             | 21%  |     |     |  |
|        |                         | Sunday         |             |                             | 22%  |     |     |  |
|        |                         |                | Wee         | kly Profile                 | 2    |     |     |  |
| 6 ——   |                         |                |             |                             |      |     |     |  |
| 6      |                         |                |             |                             |      |     |     |  |
|        |                         |                |             |                             |      |     |     |  |
| 6      |                         |                |             |                             |      |     |     |  |
| 6      |                         |                |             |                             |      |     |     |  |
| 6 ——   |                         |                |             |                             |      | 21% | 22% |  |
| 6 —    |                         |                |             |                             | 14%  |     |     |  |
|        | 10%                     | 11%            | 10%         | 12%                         | 1470 |     |     |  |
| 6      |                         |                |             |                             |      |     |     |  |
|        |                         |                |             |                             |      |     |     |  |
| 6      |                         |                |             |                             |      |     |     |  |