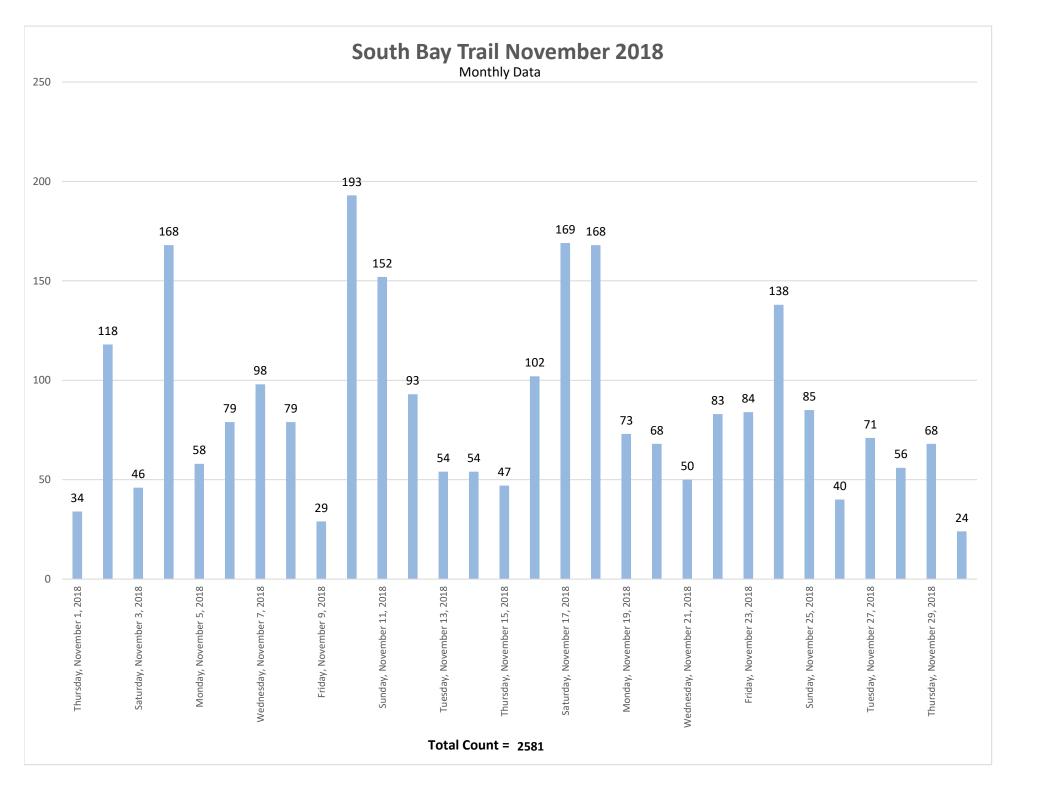

## Data Summary

|        | Total Count             |                |             | 2,581                       |      |     |     |  |
|--------|-------------------------|----------------|-------------|-----------------------------|------|-----|-----|--|
|        |                         | Daily Average  |             |                             | 86   |     |     |  |
|        |                         |                | Veekend Day |                             | 140  |     |     |  |
|        |                         | Average V      |             |                             | 66   |     |     |  |
|        |                         | Highest Daily  | Count       |                             | 193  |     |     |  |
|        | Busiest Day of the Week |                |             | Saturday, November 10, 2018 |      |     |     |  |
|        |                         | Weekly Profile | e           |                             |      |     |     |  |
| Monday |                         |                |             | 10%                         |      |     |     |  |
|        | Tuesday<br>Wednesday    |                |             | 11%                         |      |     |     |  |
|        |                         |                |             |                             | 10%  |     |     |  |
|        |                         | Thursday       |             | 12%                         |      |     |     |  |
|        | Friday                  |                |             |                             | 14%  |     |     |  |
|        | Saturday                |                |             |                             | 21%  |     |     |  |
|        |                         | Sunday         |             |                             | 22%  |     |     |  |
|        |                         |                | Wee         | kly Profile                 | 2    |     |     |  |
| 6 ——   |                         |                |             |                             |      |     |     |  |
| 6      |                         |                |             |                             |      |     |     |  |
|        |                         |                |             |                             |      |     |     |  |
| 6      |                         |                |             |                             |      |     |     |  |
| 6      |                         |                |             |                             |      |     |     |  |
| 6 ——   |                         |                |             |                             |      | 21% | 22% |  |
| 6 —    |                         |                |             |                             | 14%  |     |     |  |
|        | 10%                     | 11%            | 10%         | 12%                         | 1470 |     |     |  |
| 6      |                         |                |             |                             |      |     |     |  |
|        |                         |                |             |                             |      |     |     |  |
| 6      |                         |                |             |                             |      |     |     |  |