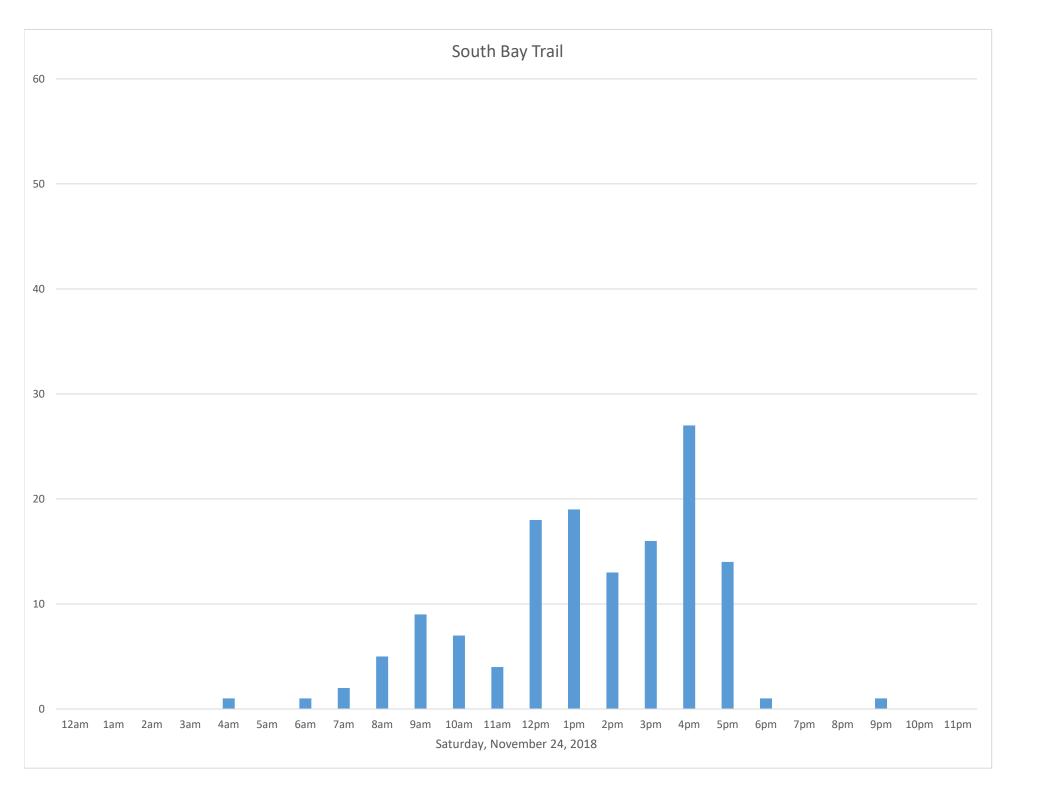

## Data Summary

|        | Total Count             |                |             | 2,581                       |      |     |     |  |
|--------|-------------------------|----------------|-------------|-----------------------------|------|-----|-----|--|
|        |                         | Daily Average  |             |                             | 86   |     |     |  |
|        |                         |                | Veekend Day |                             | 140  |     |     |  |
|        |                         | Average V      |             |                             | 66   |     |     |  |
|        |                         | Highest Daily  | Count       |                             | 193  |     |     |  |
|        | Busiest Day of the Week |                |             | Saturday, November 10, 2018 |      |     |     |  |
|        |                         | Weekly Profile | e           |                             |      |     |     |  |
| Monday |                         |                |             | 10%                         |      |     |     |  |
|        | Tuesday<br>Wednesday    |                |             | 11%                         |      |     |     |  |
|        |                         |                |             |                             | 10%  |     |     |  |
|        |                         | Thursday       |             | 12%                         |      |     |     |  |
|        | Friday                  |                |             |                             | 14%  |     |     |  |
|        | Saturday                |                |             |                             | 21%  |     |     |  |
|        |                         | Sunday         |             |                             | 22%  |     |     |  |
|        |                         |                | Wee         | kly Profile                 | 2    |     |     |  |
| 6 ——   |                         |                |             |                             |      |     |     |  |
| 6      |                         |                |             |                             |      |     |     |  |
|        |                         |                |             |                             |      |     |     |  |
| 6      |                         |                |             |                             |      |     |     |  |
| 6      |                         |                |             |                             |      |     |     |  |
| 6 ——   |                         |                |             |                             |      | 21% | 22% |  |
| 6 —    |                         |                |             |                             | 14%  |     |     |  |
|        | 10%                     | 11%            | 10%         | 12%                         | 1470 |     |     |  |
| 6      |                         |                |             |                             |      |     |     |  |
|        |                         |                |             |                             |      |     |     |  |
| 6      |                         |                |             |                             |      |     |     |  |