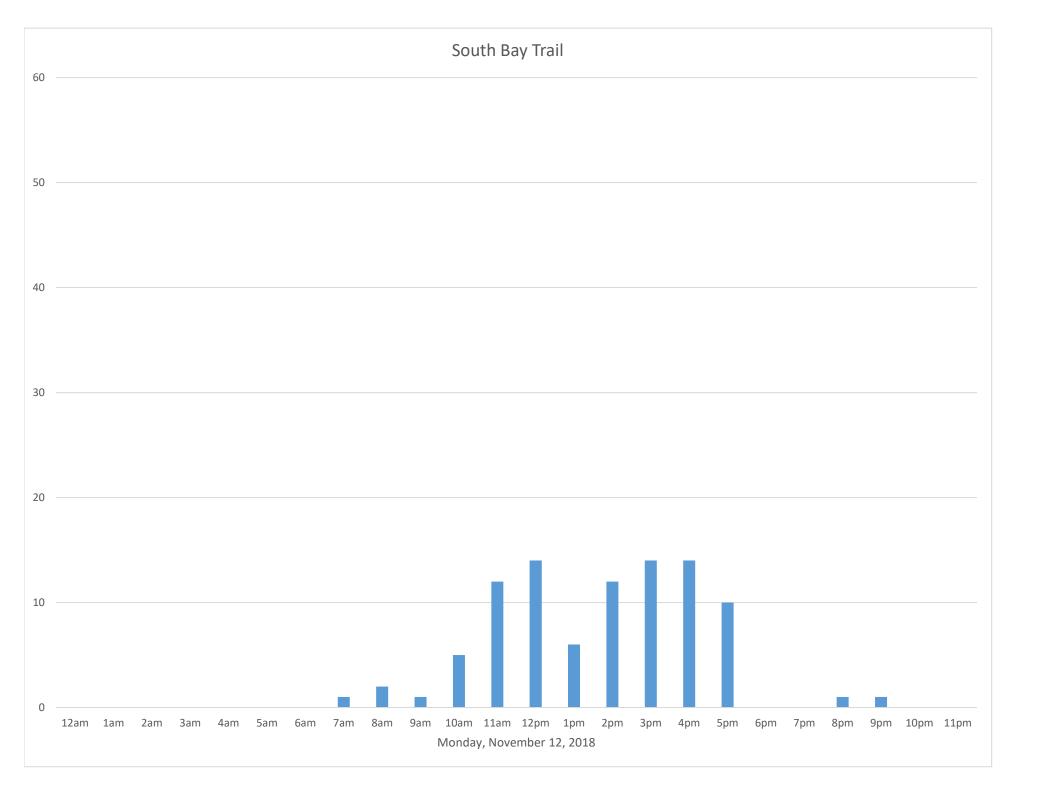

## South Bay Trail

## Data Summary

|        | Total Count             |                |             | 2,581                       |      |     |     |  |
|--------|-------------------------|----------------|-------------|-----------------------------|------|-----|-----|--|
|        |                         | Daily Average  |             |                             | 86   |     |     |  |
|        |                         |                | Veekend Day |                             | 140  |     |     |  |
|        |                         | Average V      |             |                             | 66   |     |     |  |
|        |                         | Highest Daily  | Count       |                             | 193  |     |     |  |
|        | Busiest Day of the Week |                |             | Saturday, November 10, 2018 |      |     |     |  |
|        |                         | Weekly Profile | e           |                             |      |     |     |  |
| Monday |                         |                |             | 10%                         |      |     |     |  |
|        | Tuesday<br>Wednesday    |                |             | 11%                         |      |     |     |  |
|        |                         |                |             |                             | 10%  |     |     |  |
|        |                         | Thursday       |             | 12%                         |      |     |     |  |
|        | Friday                  |                |             |                             | 14%  |     |     |  |
|        | Saturday                |                |             |                             | 21%  |     |     |  |
|        |                         | Sunday         |             |                             | 22%  |     |     |  |
|        |                         |                | Wee         | kly Profile                 | 2    |     |     |  |
| 6 ——   |                         |                |             |                             |      |     |     |  |
| 6      |                         |                |             |                             |      |     |     |  |
|        |                         |                |             |                             |      |     |     |  |
| 6      |                         |                |             |                             |      |     |     |  |
| 6      |                         |                |             |                             |      |     |     |  |
| 6 ——   |                         |                |             |                             |      | 21% | 22% |  |
| 6 —    |                         |                |             |                             | 14%  |     |     |  |
|        | 10%                     | 11%            | 10%         | 12%                         | 1470 |     |     |  |
| 6      |                         |                |             |                             |      |     |     |  |
|        |                         |                |             |                             |      |     |     |  |
| 6      |                         |                |             |                             |      |     |     |  |