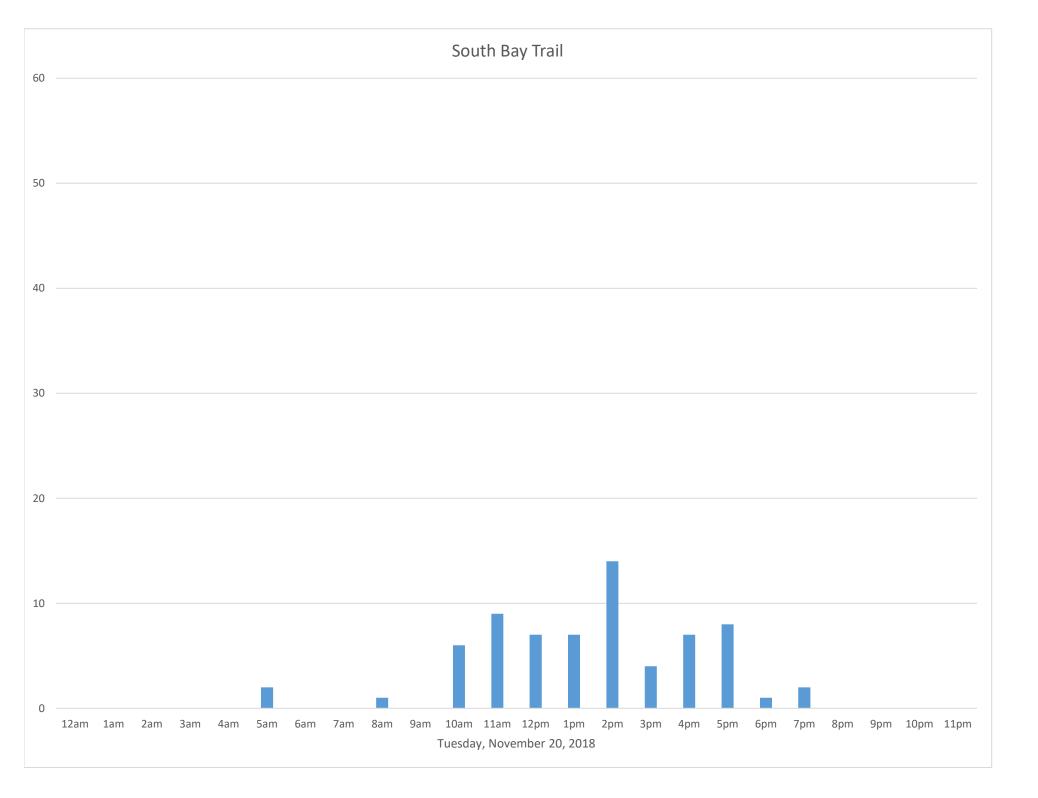

## Data Summary

|        | Total Count             |                |             | 2,581                       |      |     |     |  |
|--------|-------------------------|----------------|-------------|-----------------------------|------|-----|-----|--|
|        |                         | Daily Average  |             |                             | 86   |     |     |  |
|        |                         |                | Veekend Day |                             | 140  |     |     |  |
|        |                         | Average V      |             |                             | 66   |     |     |  |
|        |                         | Highest Daily  | Count       |                             | 193  |     |     |  |
|        | Busiest Day of the Week |                |             | Saturday, November 10, 2018 |      |     |     |  |
|        |                         | Weekly Profile | e           |                             |      |     |     |  |
| Monday |                         |                |             | 10%                         |      |     |     |  |
|        | Tuesday<br>Wednesday    |                |             | 11%                         |      |     |     |  |
|        |                         |                |             |                             | 10%  |     |     |  |
|        |                         | Thursday       |             | 12%                         |      |     |     |  |
|        | Friday                  |                |             |                             | 14%  |     |     |  |
|        | Saturday                |                |             |                             | 21%  |     |     |  |
|        |                         | Sunday         |             |                             | 22%  |     |     |  |
|        |                         |                | Wee         | kly Profile                 | 2    |     |     |  |
| 6 ——   |                         |                |             |                             |      |     |     |  |
| 6      |                         |                |             |                             |      |     |     |  |
|        |                         |                |             |                             |      |     |     |  |
| 6      |                         |                |             |                             |      |     |     |  |
| 6      |                         |                |             |                             |      |     |     |  |
| 6 ——   |                         |                |             |                             |      | 21% | 22% |  |
| 6 —    |                         |                |             |                             | 14%  |     |     |  |
|        | 10%                     | 11%            | 10%         | 12%                         | 1470 |     |     |  |
| 6      |                         |                |             |                             |      |     |     |  |
|        |                         |                |             |                             |      |     |     |  |
| 6      |                         |                |             |                             |      |     |     |  |