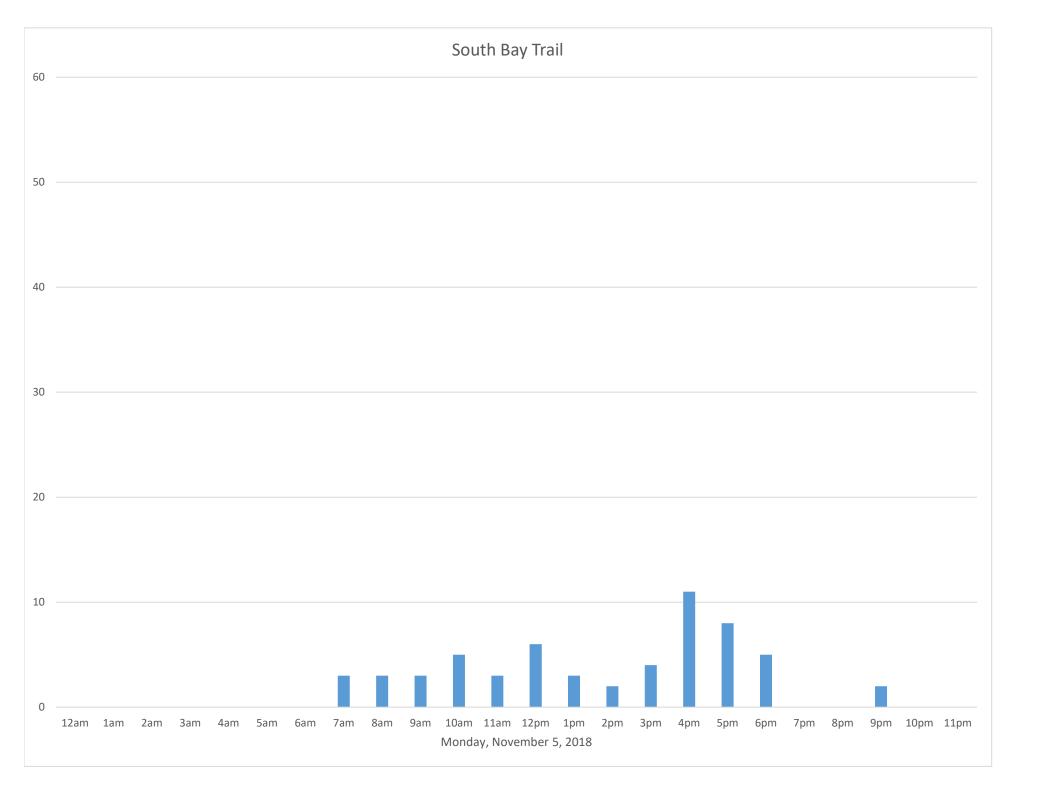

## Data Summary

|        | Total Count             |                |             | 2,581                       |      |     |     |  |
|--------|-------------------------|----------------|-------------|-----------------------------|------|-----|-----|--|
|        |                         | Daily Average  |             |                             | 86   |     |     |  |
|        |                         |                | Veekend Day |                             | 140  |     |     |  |
|        |                         | Average V      |             |                             | 66   |     |     |  |
|        |                         | Highest Daily  | Count       |                             | 193  |     |     |  |
|        | Busiest Day of the Week |                |             | Saturday, November 10, 2018 |      |     |     |  |
|        |                         | Weekly Profile | e           |                             |      |     |     |  |
| Monday |                         |                |             | 10%                         |      |     |     |  |
|        | Tuesday<br>Wednesday    |                |             | 11%                         |      |     |     |  |
|        |                         |                |             |                             | 10%  |     |     |  |
|        |                         | Thursday       |             | 12%                         |      |     |     |  |
|        | Friday                  |                |             |                             | 14%  |     |     |  |
|        | Saturday                |                |             |                             | 21%  |     |     |  |
|        |                         | Sunday         |             |                             | 22%  |     |     |  |
|        |                         |                | Wee         | kly Profile                 | 2    |     |     |  |
| 6 ——   |                         |                |             |                             |      |     |     |  |
| 6      |                         |                |             |                             |      |     |     |  |
|        |                         |                |             |                             |      |     |     |  |
| 6      |                         |                |             |                             |      |     |     |  |
| 6      |                         |                |             |                             |      |     |     |  |
| 6 ——   |                         |                |             |                             |      | 21% | 22% |  |
| 6 —    |                         |                |             |                             | 14%  |     |     |  |
|        | 10%                     | 11%            | 10%         | 12%                         | 1470 |     |     |  |
| 6      |                         |                |             |                             |      |     |     |  |
|        |                         |                |             |                             |      |     |     |  |
| 6      |                         |                |             |                             |      |     |     |  |