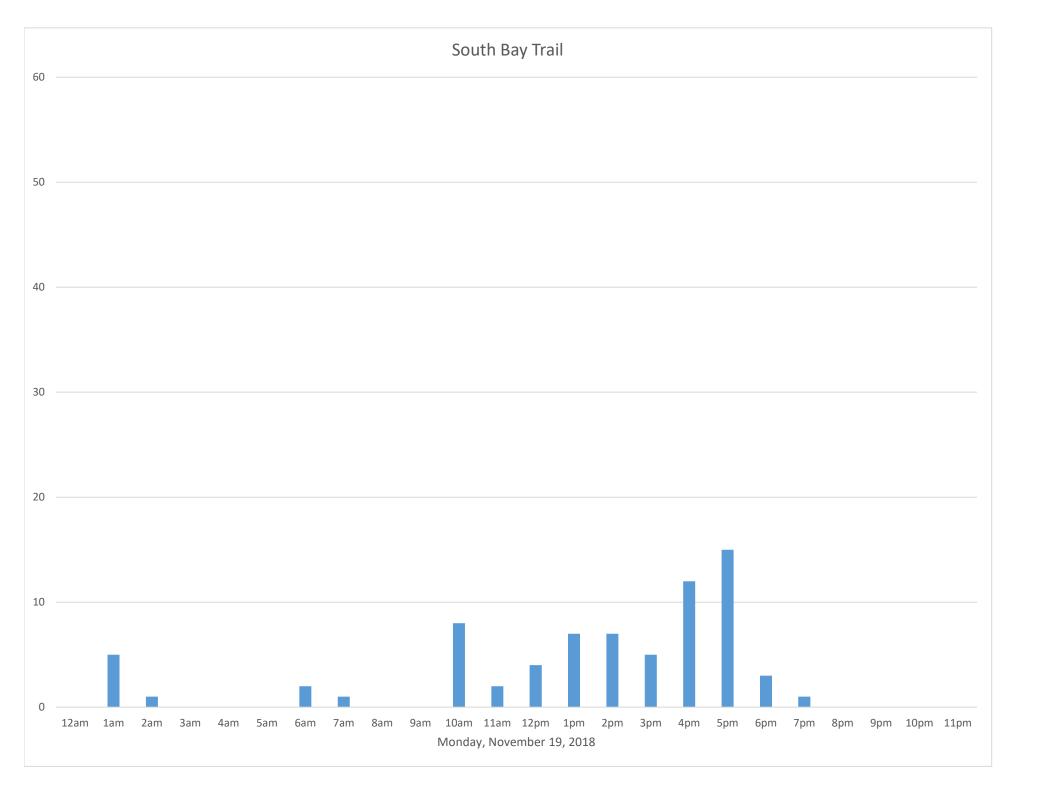

|      |     |     |  |
| 6 ——   |                         |                |             |                             |      | 21% | 22% |  |
| 6 —    |                         |                |             |                             | 14%  |     |     |  |
|        | 10%                     | 11%            | 10%         | 12%                         | 1470 |     |     |  |
| 6      |                         |                |             |                             |      |     |     |  |
|        |                         |                |             |                             |      |     |     |  |
| 6      |                         |                |             |                             |      |     |     |  |