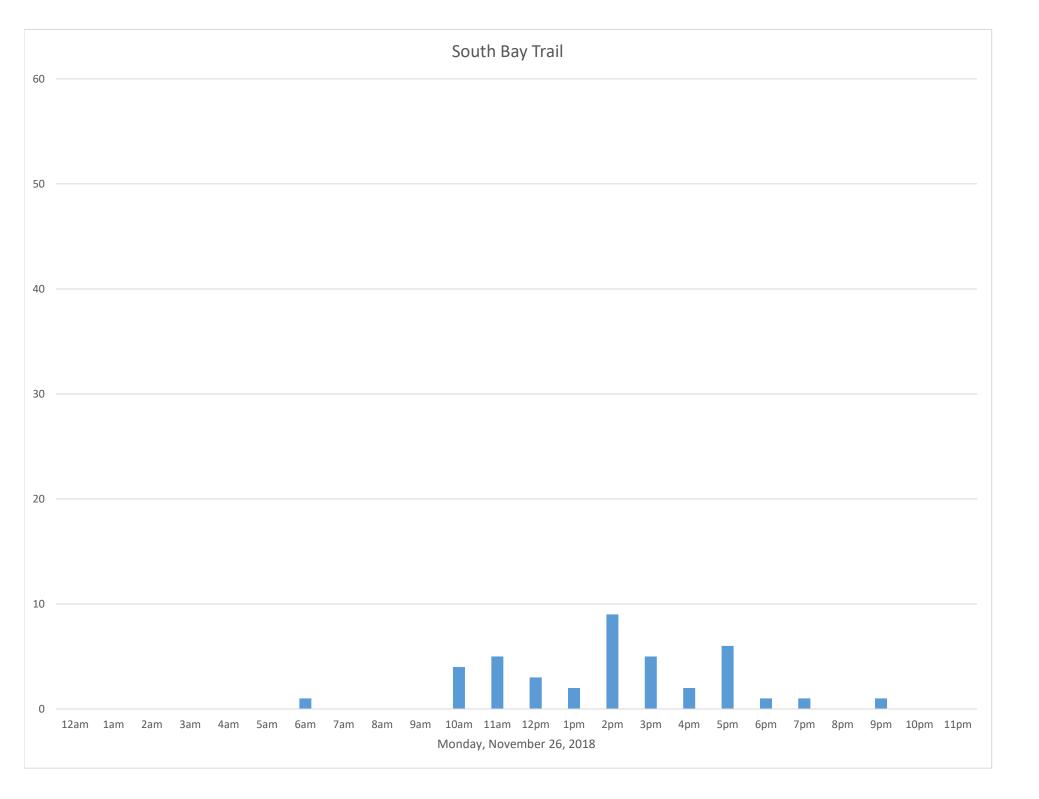

## Data Summary

|        | Total Count             |                |             | 2,581                       |      |     |     |  |
|--------|-------------------------|----------------|-------------|-----------------------------|------|-----|-----|--|
|        |                         | Daily Average  |             |                             | 86   |     |     |  |
|        |                         |                | Veekend Day |                             | 140  |     |     |  |
|        |                         | Average V      |             |                             | 66   |     |     |  |
|        |                         | Highest Daily  | Count       |                             | 193  |     |     |  |
|        | Busiest Day of the Week |                |             | Saturday, November 10, 2018 |      |     |     |  |
|        |                         | Weekly Profile | e           |                             |      |     |     |  |
| Monday |                         |                |             | 10%                         |      |     |     |  |
|        | Tuesday<br>Wednesday    |                |             | 11%                         |      |     |     |  |
|        |                         |                |             |                             | 10%  |     |     |  |
|        |                         | Thursday       |             | 12%                         |      |     |     |  |
|        | Friday                  |                |             |                             | 14%  |     |     |  |
|        | Saturday                |                |             |                             | 21%  |     |     |  |
|        |                         | Sunday         |             |                             | 22%  |     |     |  |
|        |                         |                | Wee         | kly Profile                 | 2    |     |     |  |
| 6 ——   |                         |                |             |                             |      |     |     |  |
| 6      |                         |                |             |                             |      |     |     |  |
|        |                         |                |             |                             |      |     |     |  |
| 6      |                         |                |             |                             |      |     |     |  |
| 6      |                         |                |             |                             |      |     |     |  |
| 6 ——   |                         |                |             |                             |      | 21% | 22% |  |
| 6 —    |                         |                |             |                             | 14%  |     |     |  |
|        | 10%                     | 11%            | 10%         | 12%                         | 1470 |     |     |  |
| 6      |                         |                |             |                             |      |     |     |  |
|        |                         |                |             |                             |      |     |     |  |
| 6      |                         |                |             |                             |      |     |     |  |