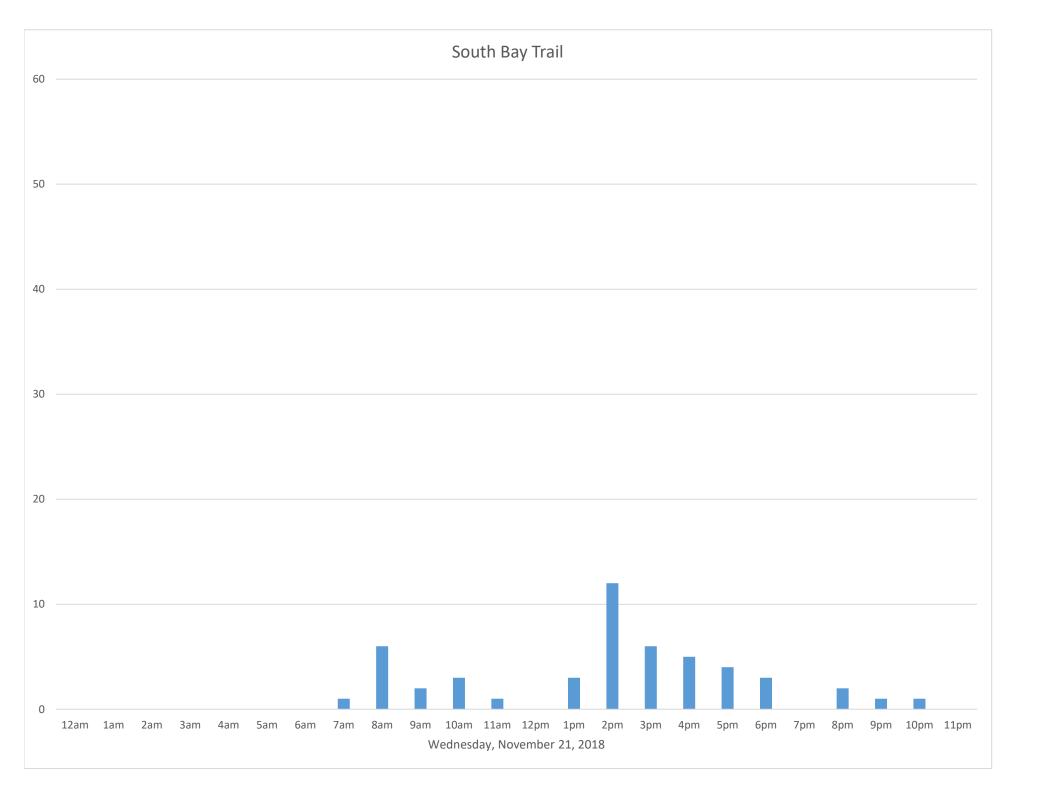

## Data Summary

|        | Total Count             |                |             | 2,581                       |      |     |     |  |
|--------|-------------------------|----------------|-------------|-----------------------------|------|-----|-----|--|
|        |                         | Daily Average  |             |                             | 86   |     |     |  |
|        |                         |                | Veekend Day |                             | 140  |     |     |  |
|        |                         | Average V      |             |                             | 66   |     |     |  |
|        |                         | Highest Daily  | Count       |                             | 193  |     |     |  |
|        | Busiest Day of the Week |                |             | Saturday, November 10, 2018 |      |     |     |  |
|        |                         | Weekly Profile | e           |                             |      |     |     |  |
| Monday |                         |                |             | 10%                         |      |     |     |  |
|        | Tuesday<br>Wednesday    |                |             | 11%                         |      |     |     |  |
|        |                         |                |             |                             | 10%  |     |     |  |
|        |                         | Thursday       |             | 12%                         |      |     |     |  |
|        | Friday                  |                |             |                             | 14%  |     |     |  |
|        | Saturday                |                |             |                             | 21%  |     |     |  |
|        |                         | Sunday         |             |                             | 22%  |     |     |  |
|        |                         |                | Wee         | kly Profile                 | 2    |     |     |  |
| 6 ——   |                         |                |             |                             |      |     |     |  |
| 6      |                         |                |             |                             |      |     |     |  |
|        |                         |                |             |                             |      |     |     |  |
| 6      |                         |                |             |                             |      |     |     |  |
| 6      |                         |                |             |                             |      |     |     |  |
| 6 ——   |                         |                |             |                             |      | 21% | 22% |  |
| 6 —    |                         |                |             |                             | 14%  |     |     |  |
|        | 10%                     | 11%            | 10%         | 12%                         | 1470 |     |     |  |
| 6      |                         |                |             |                             |      |     |     |  |
|        |                         |                |             |                             |      |     |     |  |
| 6      |                         |                |             |                             |      |     |     |  |