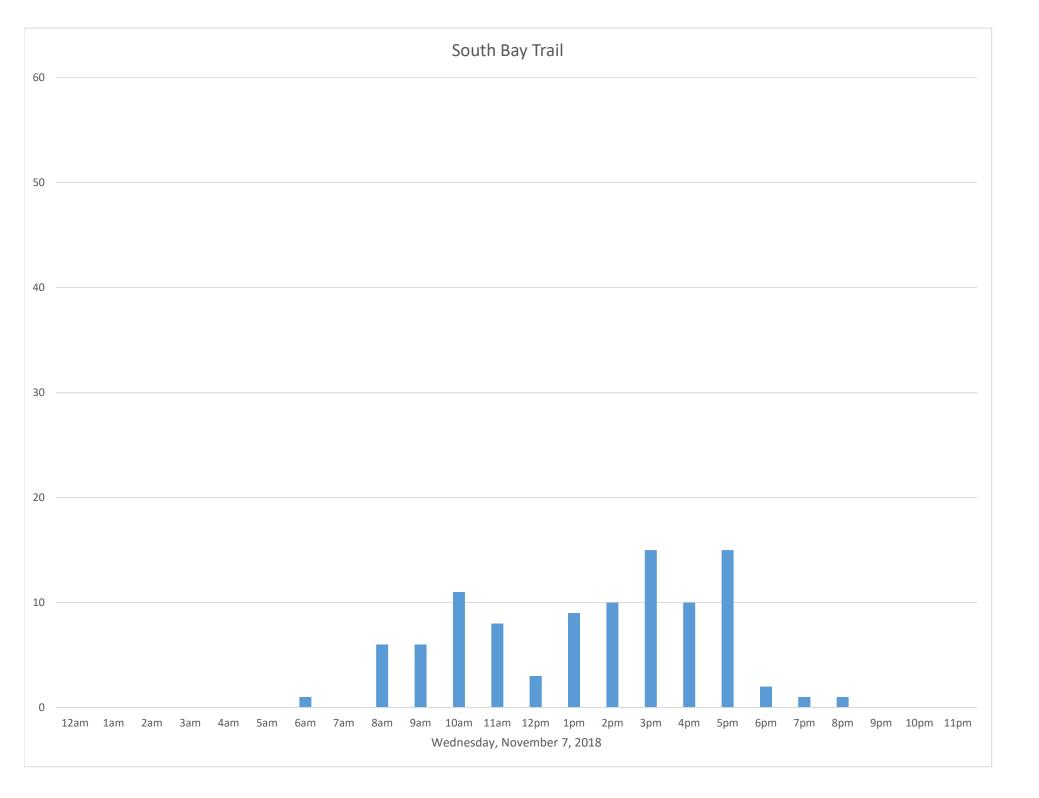

## Data Summary

|        | Total Count             |                |             | 2,581                       |      |     |     |  |
|--------|-------------------------|----------------|-------------|-----------------------------|------|-----|-----|--|
|        |                         | Daily Average  |             |                             | 86   |     |     |  |
|        |                         |                | Veekend Day |                             | 140  |     |     |  |
|        |                         | Average V      |             |                             | 66   |     |     |  |
|        |                         | Highest Daily  | Count       |                             | 193  |     |     |  |
|        | Busiest Day of the Week |                |             | Saturday, November 10, 2018 |      |     |     |  |
|        |                         | Weekly Profile | e           |                             |      |     |     |  |
| Monday |                         |                |             | 10%                         |      |     |     |  |
|        | Tuesday<br>Wednesday    |                |             | 11%                         |      |     |     |  |
|        |                         |                |             |                             | 10%  |     |     |  |
|        |                         | Thursday       |             | 12%                         |      |     |     |  |
|        | Friday                  |                |             |                             | 14%  |     |     |  |
|        | Saturday                |                |             |                             | 21%  |     |     |  |
|        |                         | Sunday         |             |                             | 22%  |     |     |  |
|        |                         |                | Wee         | kly Profile                 | 2    |     |     |  |
| 6 ——   |                         |                |             |                             |      |     |     |  |
| 6      |                         |                |             |                             |      |     |     |  |
|        |                         |                |             |                             |      |     |     |  |
| 6      |                         |                |             |                             |      |     |     |  |
| 6      |                         |                |             |                             |      |     |     |  |
| 6 ——   |                         |                |             |                             |      | 21% | 22% |  |
| 6 —    |                         |                |             |                             | 14%  |     |     |  |
|        | 10%                     | 11%            | 10%         | 12%                         | 1470 |     |     |  |
| 6      |                         |                |             |                             |      |     |     |  |
|        |                         |                |             |                             |      |     |     |  |
| 6      |                         |                |             |                             |      |     |     |  |