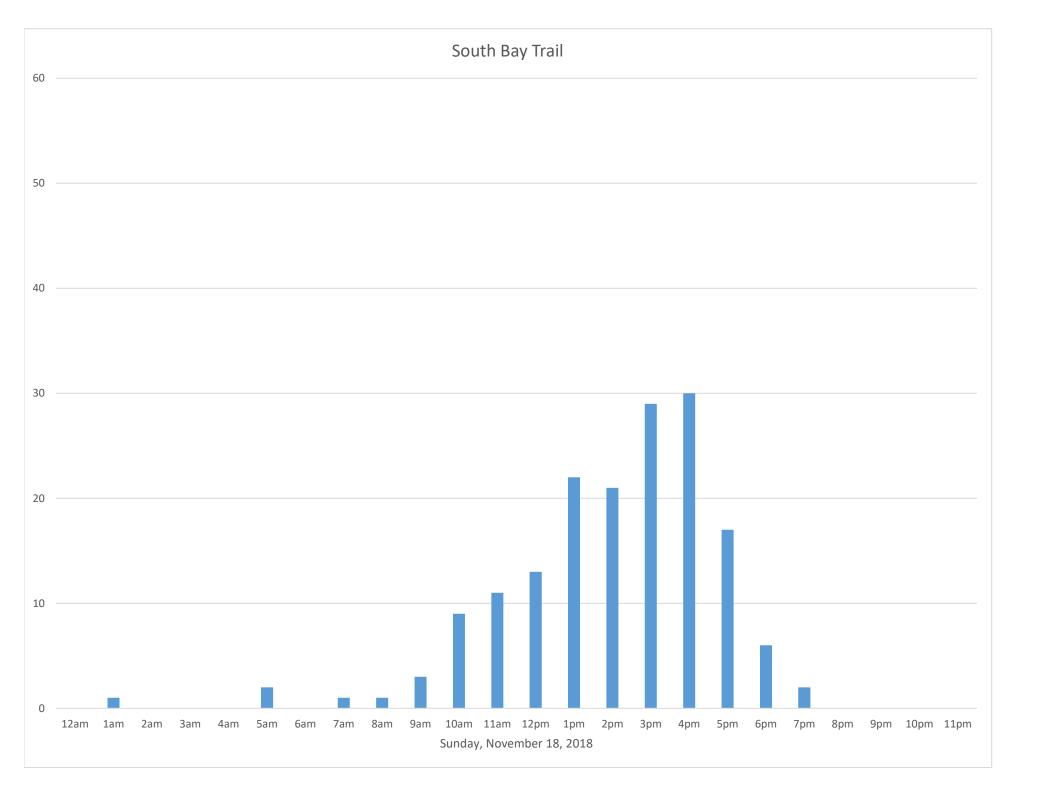

|      |     |     |  |
| 6 ——   |                         |                |             |                             |      | 21% | 22% |  |
| 6 —    |                         |                |             |                             | 14%  |     |     |  |
|        | 10%                     | 11%            | 10%         | 12%                         | 1470 |     |     |  |
| 6      |                         |                |             |                             |      |     |     |  |
|        |                         |                |             |                             |      |     |     |  |
| 6      |                         |                |             |                             |      |     |     |  |