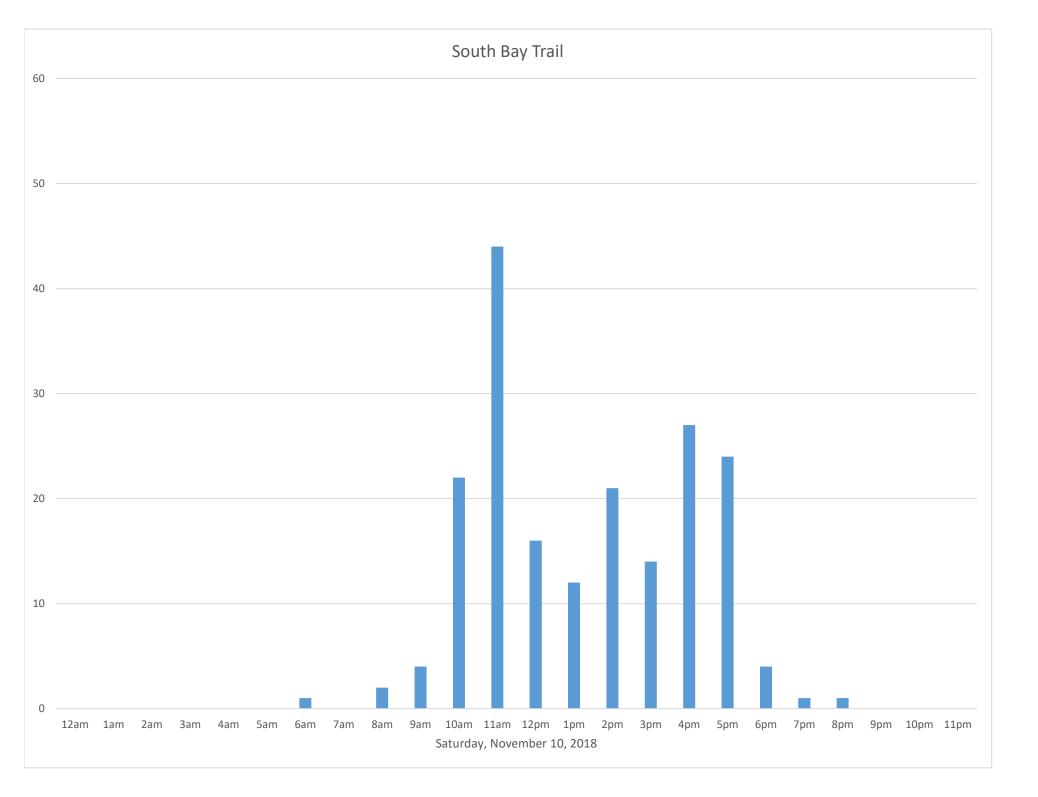

## Data Summary

|        | Total Count             |                |             | 2,581                       |      |     |     |  |
|--------|-------------------------|----------------|-------------|-----------------------------|------|-----|-----|--|
|        |                         | Daily Average  |             |                             | 86   |     |     |  |
|        |                         |                | Veekend Day |                             | 140  |     |     |  |
|        |                         | Average V      |             |                             | 66   |     |     |  |
|        |                         | Highest Daily  | Count       |                             | 193  |     |     |  |
|        | Busiest Day of the Week |                |             | Saturday, November 10, 2018 |      |     |     |  |
|        |                         | Weekly Profile | e           |                             |      |     |     |  |
| Monday |                         |                |             | 10%                         |      |     |     |  |
|        | Tuesday<br>Wednesday    |                |             | 11%                         |      |     |     |  |
|        |                         |                |             |                             | 10%  |     |     |  |
|        |                         | Thursday       |             | 12%                         |      |     |     |  |
|        | Friday                  |                |             |                             | 14%  |     |     |  |
|        | Saturday                |                |             |                             | 21%  |     |     |  |
|        |                         | Sunday         |             |                             | 22%  |     |     |  |
|        |                         |                | Wee         | kly Profile                 | 2    |     |     |  |
| 6 ——   |                         |                |             |                             |      |     |     |  |
| 6      |                         |                |             |                             |      |     |     |  |
|        |                         |                |             |                             |      |     |     |  |
| 6      |                         |                |             |                             |      |     |     |  |
| 6      |                         |                |             |                             |      |     |     |  |
| 6 ——   |                         |                |             |                             |      | 21% | 22% |  |
| 6 —    |                         |                |             |                             | 14%  |     |     |  |
|        | 10%                     | 11%            | 10%         | 12%                         | 1470 |     |     |  |
| 6      |                         |                |             |                             |      |     |     |  |
|        |                         |                |             |                             |      |     |     |  |
| 6      |                         |                |             |                             |      |     |     |  |