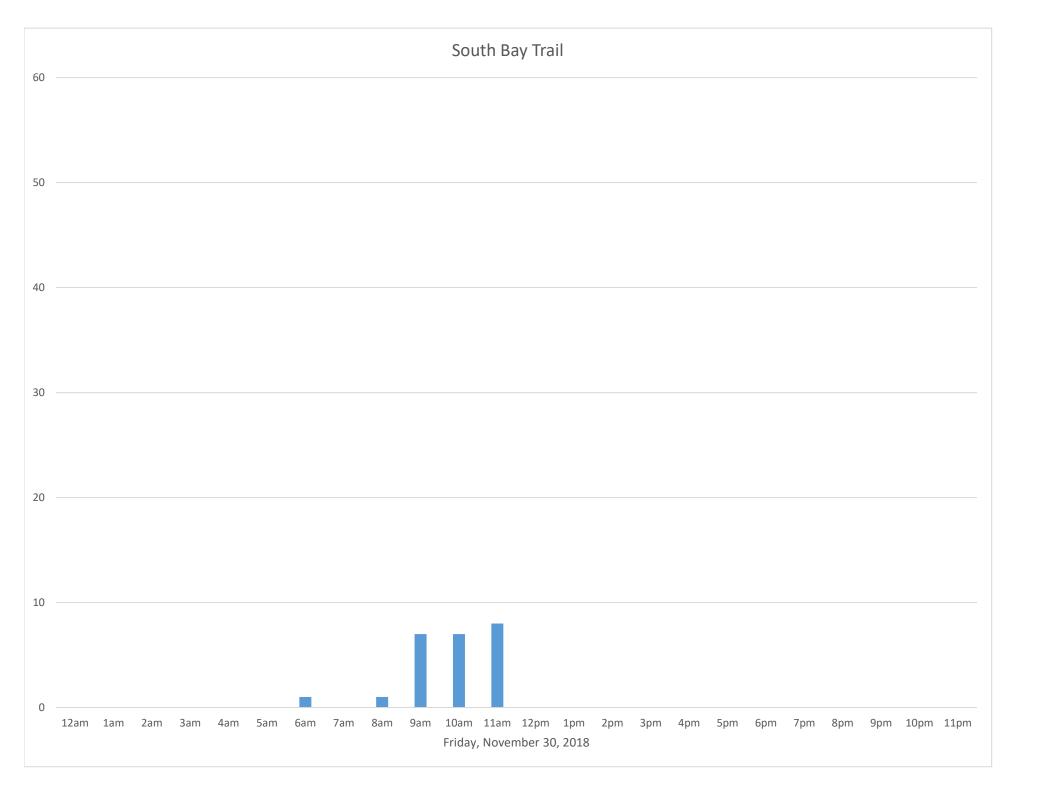

## Data Summary

|        | Total Count             |                |             | 2,581                       |      |     |     |  |
|--------|-------------------------|----------------|-------------|-----------------------------|------|-----|-----|--|
|        |                         | Daily Average  |             |                             | 86   |     |     |  |
|        |                         |                | Veekend Day |                             | 140  |     |     |  |
|        |                         | Average V      |             |                             | 66   |     |     |  |
|        |                         | Highest Daily  | Count       |                             | 193  |     |     |  |
|        | Busiest Day of the Week |                |             | Saturday, November 10, 2018 |      |     |     |  |
|        |                         | Weekly Profile | e           |                             |      |     |     |  |
| Monday |                         |                |             | 10%                         |      |     |     |  |
|        | Tuesday<br>Wednesday    |                |             | 11%                         |      |     |     |  |
|        |                         |                |             |                             | 10%  |     |     |  |
|        |                         | Thursday       |             | 12%                         |      |     |     |  |
|        | Friday                  |                |             |                             | 14%  |     |     |  |
|        | Saturday                |                |             |                             | 21%  |     |     |  |
|        |                         | Sunday         |             |                             | 22%  |     |     |  |
|        |                         |                | Wee         | kly Profile                 | 2    |     |     |  |
| 6 ——   |                         |                |             |                             |      |     |     |  |
| 6      |                         |                |             |                             |      |     |     |  |
|        |                         |                |             |                             |      |     |     |  |
| 6      |                         |                |             |                             |      |     |     |  |
| 6      |                         |                |             |                             |      |     |     |  |
| 6 ——   |                         |                |             |                             |      | 21% | 22% |  |
| 6 —    |                         |                |             |                             | 14%  |     |     |  |
|        | 10%                     | 11%            | 10%         | 12%                         | 1470 |     |     |  |
| 6      |                         |                |             |                             |      |     |     |  |
|        |                         |                |             |                             |      |     |     |  |
| 6      |                         |                |             |                             |      |     |     |  |