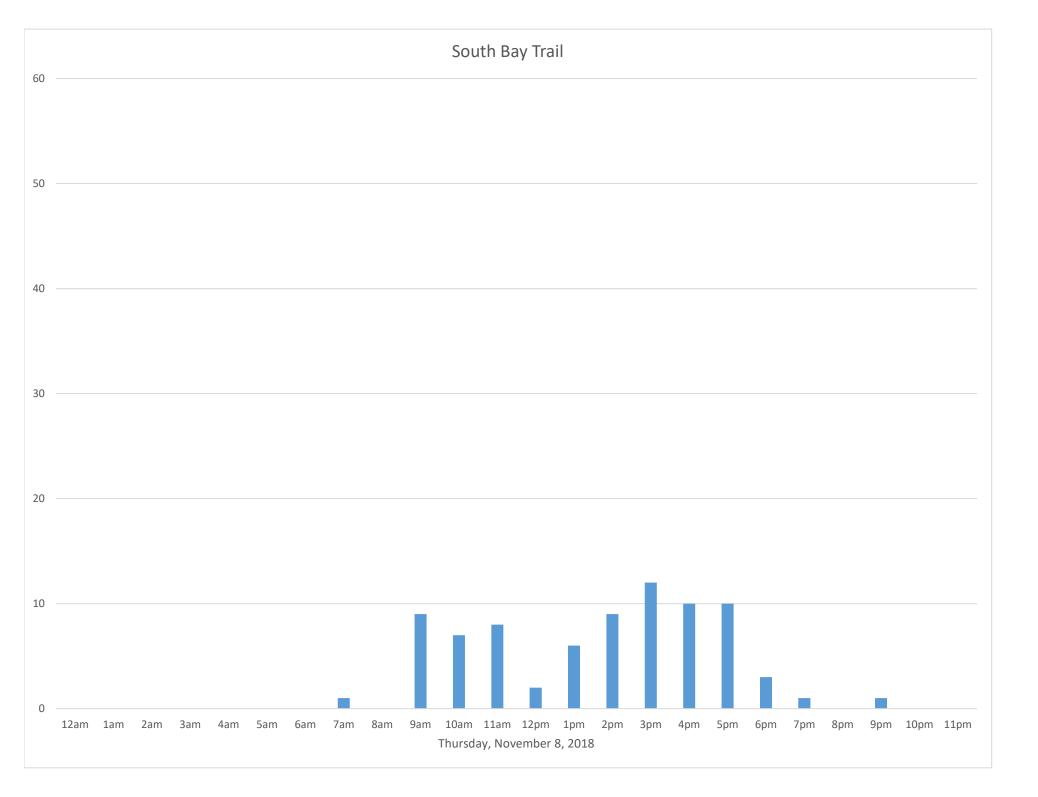

## Data Summary

|        | Total Count             |                |             | 2,581                       |      |     |     |  |
|--------|-------------------------|----------------|-------------|-----------------------------|------|-----|-----|--|
|        |                         | Daily Average  |             |                             | 86   |     |     |  |
|        |                         |                | Veekend Day |                             | 140  |     |     |  |
|        |                         | Average V      |             |                             | 66   |     |     |  |
|        |                         | Highest Daily  | Count       |                             | 193  |     |     |  |
|        | Busiest Day of the Week |                |             | Saturday, November 10, 2018 |      |     |     |  |
|        |                         | Weekly Profile | e           |                             |      |     |     |  |
| Monday |                         |                |             | 10%                         |      |     |     |  |
|        | Tuesday<br>Wednesday    |                |             | 11%                         |      |     |     |  |
|        |                         |                |             |                             | 10%  |     |     |  |
|        |                         | Thursday       |             | 12%                         |      |     |     |  |
|        | Friday                  |                |             |                             | 14%  |     |     |  |
|        | Saturday                |                |             |                             | 21%  |     |     |  |
|        |                         | Sunday         |             |                             | 22%  |     |     |  |
|        |                         |                | Wee         | kly Profile                 | 2    |     |     |  |
| 6 ——   |                         |                |             |                             |      |     |     |  |
| 6      |                         |                |             |                             |      |     |     |  |
|        |                         |                |             |                             |      |     |     |  |
| 6      |                         |                |             |                             |      |     |     |  |
| 6      |                         |                |             |                             |      |     |     |  |
| 6 ——   |                         |                |             |                             |      | 21% | 22% |  |
| 6 —    |                         |                |             |                             | 14%  |     |     |  |
|        | 10%                     | 11%            | 10%         | 12%                         | 1470 |     |     |  |
| 6      |                         |                |             |                             |      |     |     |  |
|        |                         |                |             |                             |      |     |     |  |
| 6      |                         |                |             |                             |      |     |     |  |