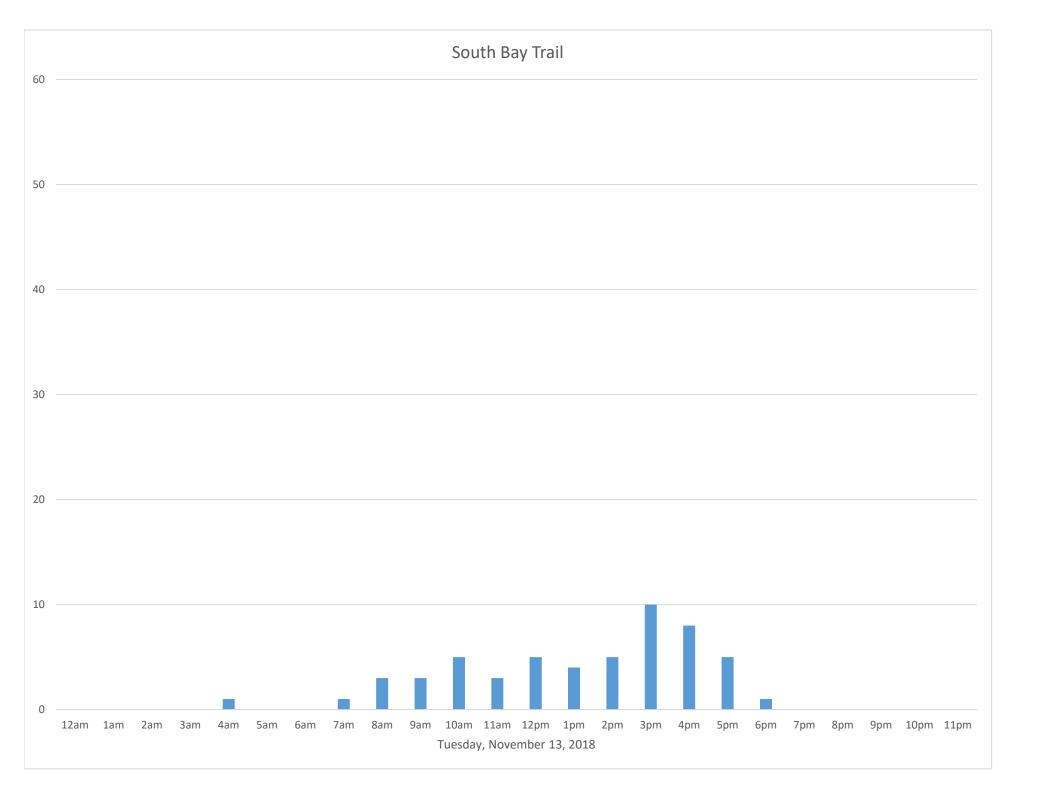

## South Bay Trail

## Data Summary

|        | Total Count             |                |             | 2,581                       |      |     |     |  |
|--------|-------------------------|----------------|-------------|-----------------------------|------|-----|-----|--|
|        |                         | Daily Average  |             |                             | 86   |     |     |  |
|        |                         |                | Veekend Day |                             | 140  |     |     |  |
|        |                         | Average V      |             |                             | 66   |     |     |  |
|        |                         | Highest Daily  | Count       |                             | 193  |     |     |  |
|        | Busiest Day of the Week |                |             | Saturday, November 10, 2018 |      |     |     |  |
|        |                         | Weekly Profile | e           |                             |      |     |     |  |
| Monday |                         |                |             | 10%                         |      |     |     |  |
|        | Tuesday<br>Wednesday    |                |             | 11%                         |      |     |     |  |
|        |                         |                |             |                             | 10%  |     |     |  |
|        |                         | Thursday       |             | 12%                         |      |     |     |  |
|        | Friday                  |                |             |                             | 14%  |     |     |  |
|        | Saturday                |                |             |                             | 21%  |     |     |  |
|        |                         | Sunday         |             |                             | 22%  |     |     |  |
|        |                         |                | Wee         | kly Profile                 | 2    |     |     |  |
| 6 ——   |                         |                |             |                             |      |     |     |  |
| 6      |                         |                |             |                             |      |     |     |  |
|        |                         |                |             |                             |      |     |     |  |
| 6      |                         |                |             |                             |      |     |     |  |
| 6      |                         |                |             |                             |      |     |     |  |
| 6 ——   |                         |                |             |                             |      | 21% | 22% |  |
| 6 —    |                         |                |             |                             | 14%  |     |     |  |
|        | 10%                     | 11%            | 10%         | 12%                         | 1470 |     |     |  |
| 6      |                         |                |             |                             |      |     |     |  |
|        |                         |                |             |                             |      |     |     |  |
| 6      |                         |                |             |                             |      |     |     |  |