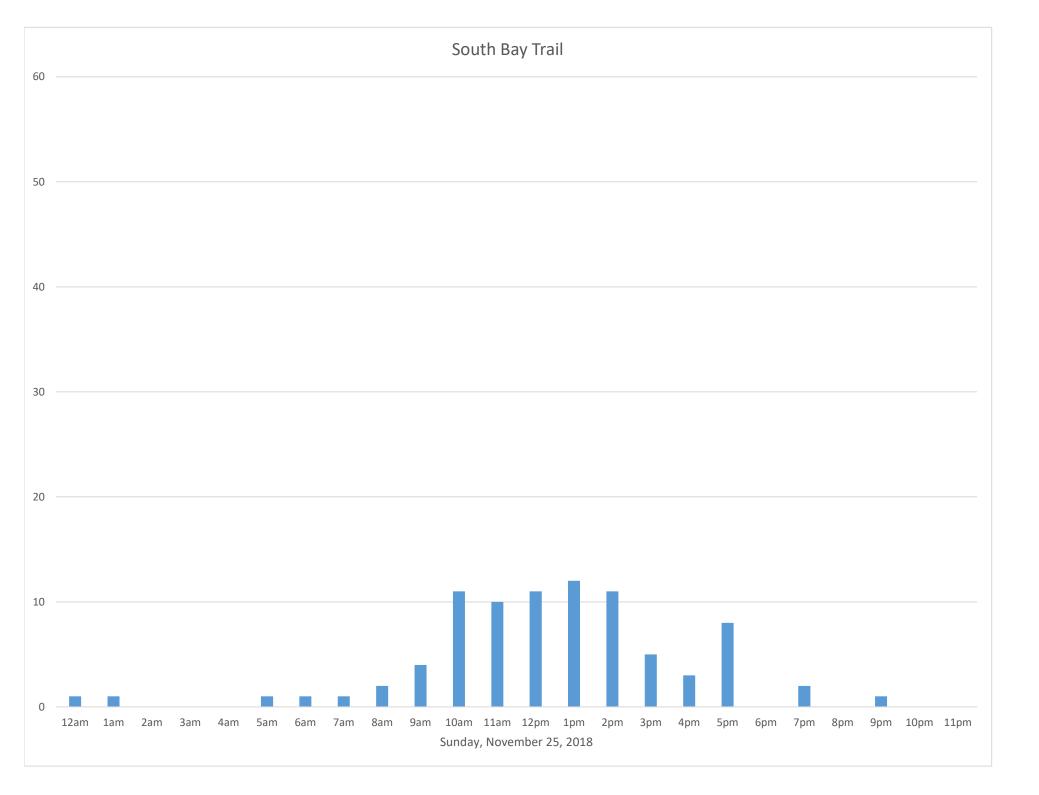

## Data Summary

|        | Total Count             |                |             | 2,581                       |      |     |     |  |
|--------|-------------------------|----------------|-------------|-----------------------------|------|-----|-----|--|
|        |                         | Daily Average  |             |                             | 86   |     |     |  |
|        |                         |                | Veekend Day |                             | 140  |     |     |  |
|        |                         | Average V      |             |                             | 66   |     |     |  |
|        |                         | Highest Daily  | Count       |                             | 193  |     |     |  |
|        | Busiest Day of the Week |                |             | Saturday, November 10, 2018 |      |     |     |  |
|        |                         | Weekly Profile | e           |                             |      |     |     |  |
| Monday |                         |                |             | 10%                         |      |     |     |  |
|        | Tuesday<br>Wednesday    |                |             | 11%                         |      |     |     |  |
|        |                         |                |             |                             | 10%  |     |     |  |
|        |                         | Thursday       |             | 12%                         |      |     |     |  |
|        | Friday                  |                |             |                             | 14%  |     |     |  |
|        | Saturday                |                |             |                             | 21%  |     |     |  |
|        |                         | Sunday         |             |                             | 22%  |     |     |  |
|        |                         |                | Wee         | kly Profile                 | 2    |     |     |  |
| 6 ——   |                         |                |             |                             |      |     |     |  |
| 6      |                         |                |             |                             |      |     |     |  |
|        |                         |                |             |                             |      |     |     |  |
| 6      |                         |                |             |                             |      |     |     |  |
| 6      |                         |                |             |                             |      |     |     |  |
| 6 ——   |                         |                |             |                             |      | 21% | 22% |  |
| 6 —    |                         |                |             |                             | 14%  |     |     |  |
|        | 10%                     | 11%            | 10%         | 12%                         | 1470 |     |     |  |
| 6      |                         |                |             |                             |      |     |     |  |
|        |                         |                |             |                             |      |     |     |  |
| 6      |                         |                |             |                             |      |     |     |  |