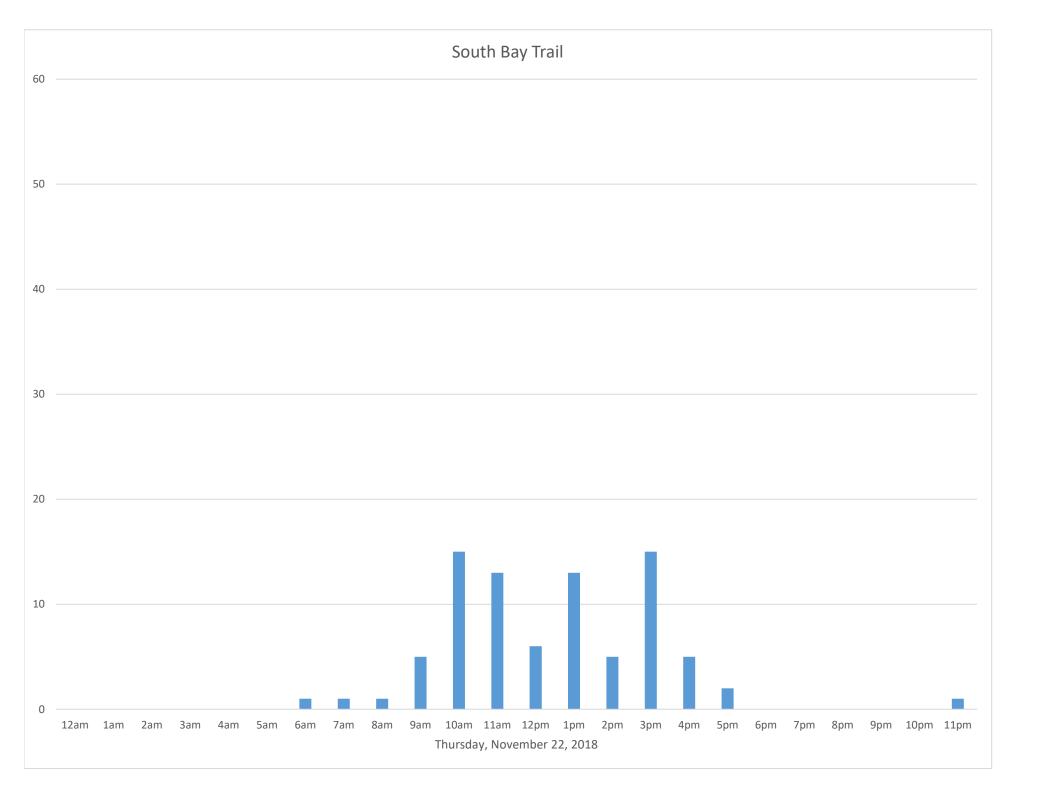

## Data Summary

|        | Total Count             |                |             | 2,581                       |      |     |     |  |
|--------|-------------------------|----------------|-------------|-----------------------------|------|-----|-----|--|
|        |                         | Daily Average  |             |                             | 86   |     |     |  |
|        |                         |                | Veekend Day |                             | 140  |     |     |  |
|        |                         | Average V      |             |                             | 66   |     |     |  |
|        |                         | Highest Daily  | Count       |                             | 193  |     |     |  |
|        | Busiest Day of the Week |                |             | Saturday, November 10, 2018 |      |     |     |  |
|        |                         | Weekly Profile | e           |                             |      |     |     |  |
| Monday |                         |                |             | 10%                         |      |     |     |  |
|        | Tuesday<br>Wednesday    |                |             | 11%                         |      |     |     |  |
|        |                         |                |             |                             | 10%  |     |     |  |
|        |                         | Thursday       |             | 12%                         |      |     |     |  |
|        | Friday                  |                |             |                             | 14%  |     |     |  |
|        | Saturday                |                |             |                             | 21%  |     |     |  |
|        |                         | Sunday         |             |                             | 22%  |     |     |  |
|        |                         |                | Wee         | kly Profile                 | 2    |     |     |  |
| 6 ——   |                         |                |             |                             |      |     |     |  |
| 6      |                         |                |             |                             |      |     |     |  |
|        |                         |                |             |                             |      |     |     |  |
| 6      |                         |                |             |                             |      |     |     |  |
| 6      |                         |                |             |                             |      |     |     |  |
| 6 ——   |                         |                |             |                             |      | 21% | 22% |  |
| 6 —    |                         |                |             |                             | 14%  |     |     |  |
|        | 10%                     | 11%            | 10%         | 12%                         | 1470 |     |     |  |
| 6      |                         |                |             |                             |      |     |     |  |
|        |                         |                |             |                             |      |     |     |  |
| 6      |                         |                |             |                             |      |     |     |  |