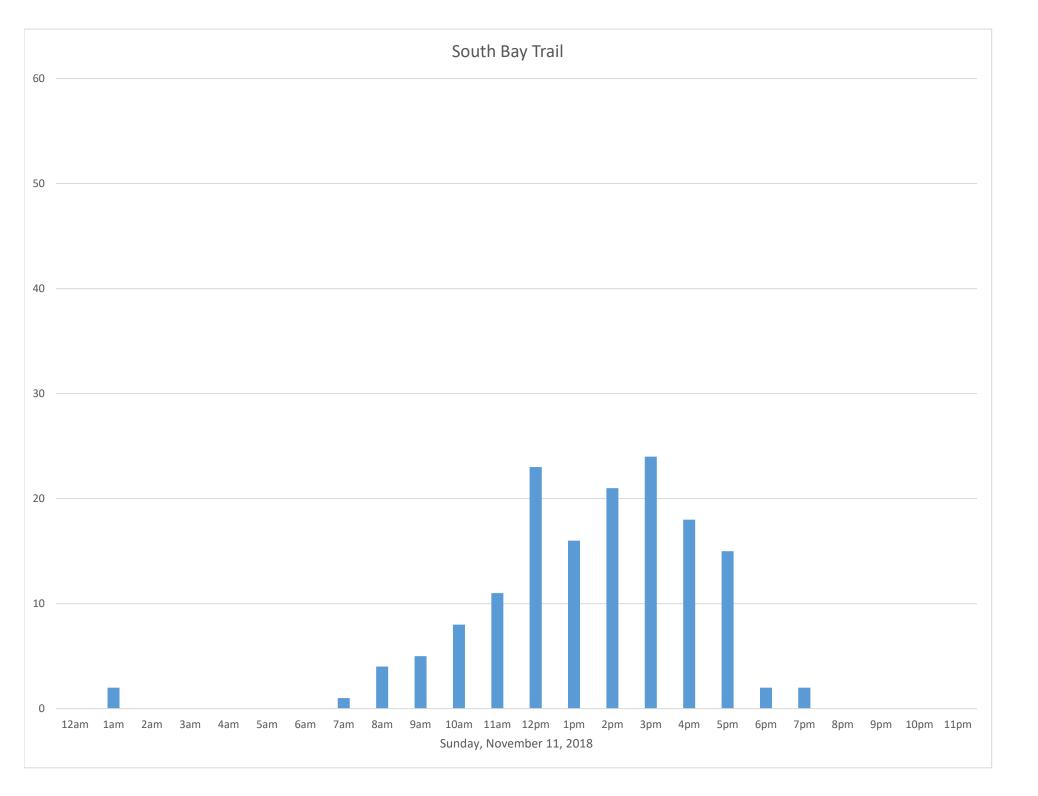

## Data Summary

|        | Total Count             |                |             | 2,581                       |      |     |     |  |
|--------|-------------------------|----------------|-------------|-----------------------------|------|-----|-----|--|
|        |                         | Daily Average  |             |                             | 86   |     |     |  |
|        |                         |                | Veekend Day |                             | 140  |     |     |  |
|        |                         | Average V      |             |                             | 66   |     |     |  |
|        |                         | Highest Daily  | Count       |                             | 193  |     |     |  |
|        | Busiest Day of the Week |                |             | Saturday, November 10, 2018 |      |     |     |  |
|        |                         | Weekly Profile | e           |                             |      |     |     |  |
| Monday |                         |                |             | 10%                         |      |     |     |  |
|        | Tuesday<br>Wednesday    |                |             | 11%                         |      |     |     |  |
|        |                         |                |             |                             | 10%  |     |     |  |
|        |                         | Thursday       |             | 12%                         |      |     |     |  |
|        | Friday                  |                |             |                             | 14%  |     |     |  |
|        | Saturday                |                |             |                             | 21%  |     |     |  |
|        |                         | Sunday         |             |                             | 22%  |     |     |  |
|        |                         |                | Wee         | kly Profile                 | 2    |     |     |  |
| 6 ——   |                         |                |             |                             |      |     |     |  |
| 6      |                         |                |             |                             |      |     |     |  |
|        |                         |                |             |                             |      |     |     |  |
| 6      |                         |                |             |                             |      |     |     |  |
| 6      |                         |                |             |                             |      |     |     |  |
| 6 ——   |                         |                |             |                             |      | 21% | 22% |  |
| 6 —    |                         |                |             |                             | 14%  |     |     |  |
|        | 10%                     | 11%            | 10%         | 12%                         | 1470 |     |     |  |
| 6      |                         |                |             |                             |      |     |     |  |
|        |                         |                |             |                             |      |     |     |  |
| 6      |                         |                |             |                             |      |     |     |  |