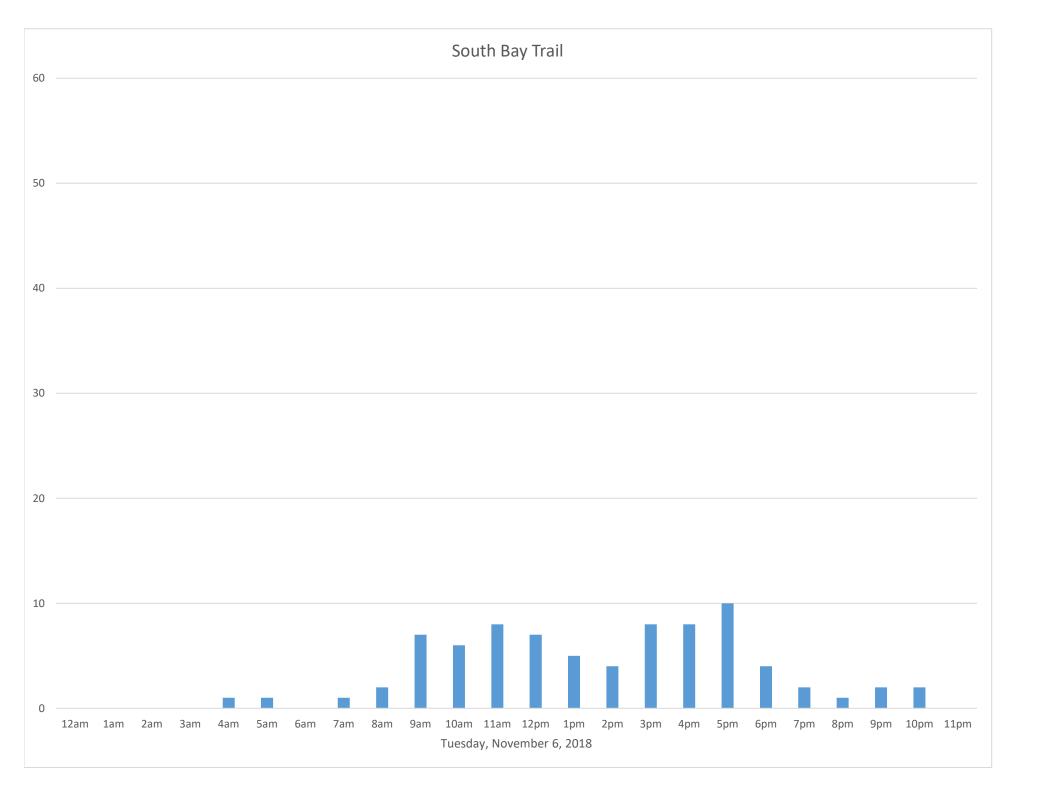

## Data Summary

|        | Total Count             |                |             | 2,581                       |      |     |     |  |
|--------|-------------------------|----------------|-------------|-----------------------------|------|-----|-----|--|
|        |                         | Daily Average  |             |                             | 86   |     |     |  |
|        |                         |                | Veekend Day |                             | 140  |     |     |  |
|        |                         | Average V      |             |                             | 66   |     |     |  |
|        |                         | Highest Daily  | Count       |                             | 193  |     |     |  |
|        | Busiest Day of the Week |                |             | Saturday, November 10, 2018 |      |     |     |  |
|        |                         | Weekly Profile | e           |                             |      |     |     |  |
| Monday |                         |                |             | 10%                         |      |     |     |  |
|        | Tuesday<br>Wednesday    |                |             | 11%                         |      |     |     |  |
|        |                         |                |             |                             | 10%  |     |     |  |
|        |                         | Thursday       |             | 12%                         |      |     |     |  |
|        | Friday                  |                |             |                             | 14%  |     |     |  |
|        | Saturday                |                |             |                             | 21%  |     |     |  |
|        |                         | Sunday         |             |                             | 22%  |     |     |  |
|        |                         |                | Wee         | kly Profile                 | 2    |     |     |  |
| 6 ——   |                         |                |             |                             |      |     |     |  |
| 6      |                         |                |             |                             |      |     |     |  |
|        |                         |                |             |                             |      |     |     |  |
| 6      |                         |                |             |                             |      |     |     |  |
| 6      |                         |                |             |                             |      |     |     |  |
| 6 ——   |                         |                |             |                             |      | 21% | 22% |  |
| 6 —    |                         |                |             |                             | 14%  |     |     |  |
|        | 10%                     | 11%            | 10%         | 12%                         | 1470 |     |     |  |
| 6      |                         |                |             |                             |      |     |     |  |
|        |                         |                |             |                             |      |     |     |  |
| 6      |                         |                |             |                             |      |     |     |  |