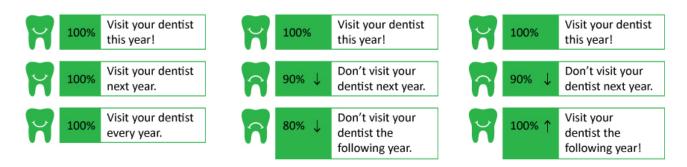

#### How your plan works

You have an incentive plan. Your coverage can change on a yearly basis, depending on whether or not you go to the dentist. Simply visit your dentist once a year to keep your 100% benefit level! If you don't go within a plan year, your coverage will drop by 10% the following year. It will never drop below 70%.