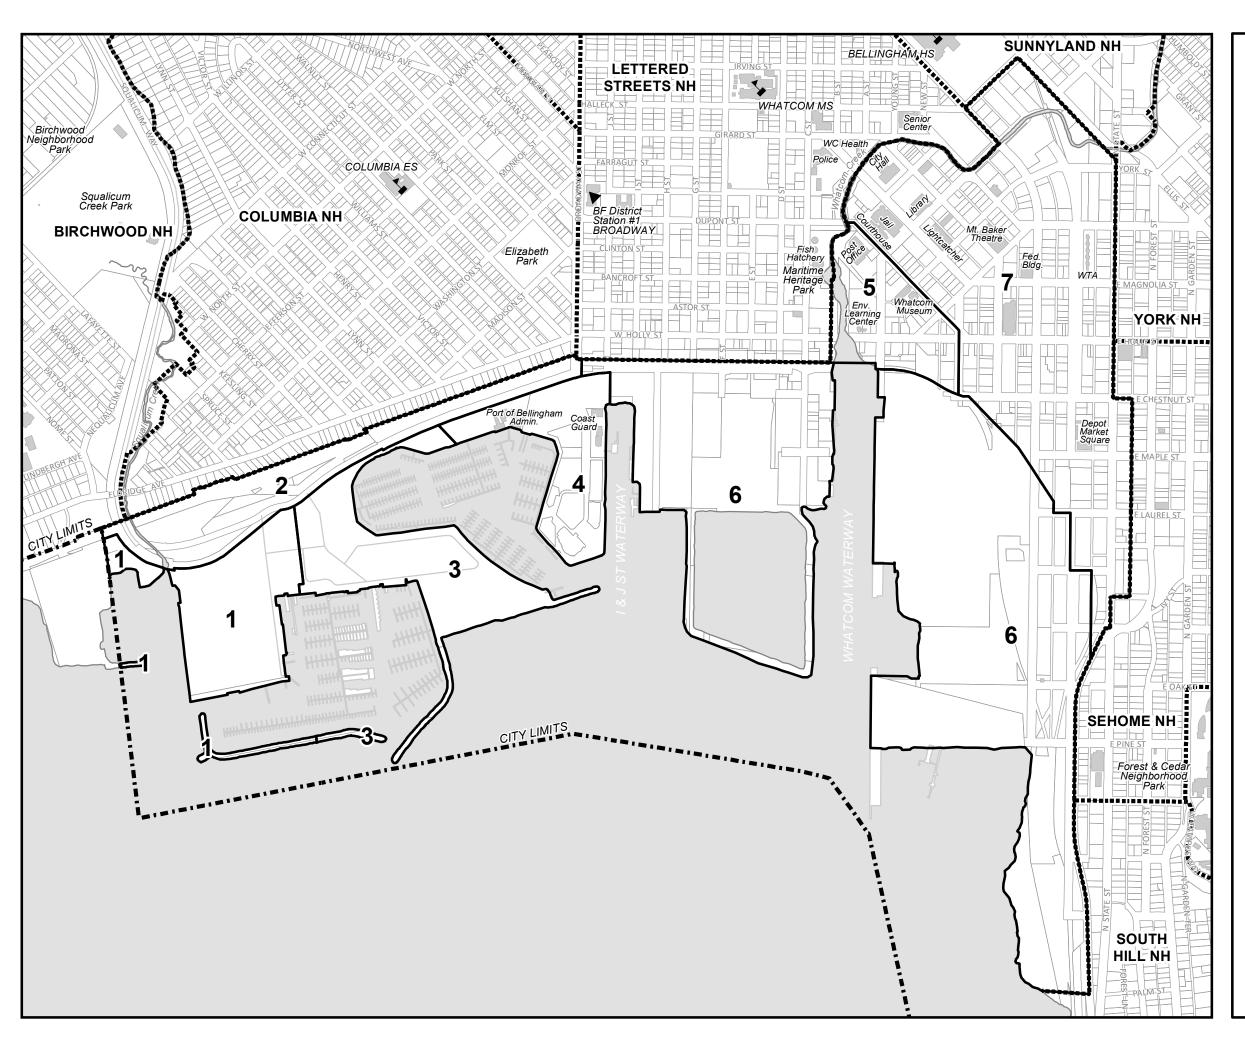

## CITY CENTER NEIGHBORHOOD LAND USE

## COMPREHENSIVE PLAN AREA LAND USE DESIGNATION

- 1 Industrial
- 2 Industrial
- 3 Commercial
- 4 Commercial
- 5 Commercial (Old Town
- Subarea Plan) Urban Village (Waterfront
- District Subarea Plan)
- 7 Urban Village (Downtown Bellingham Plan)