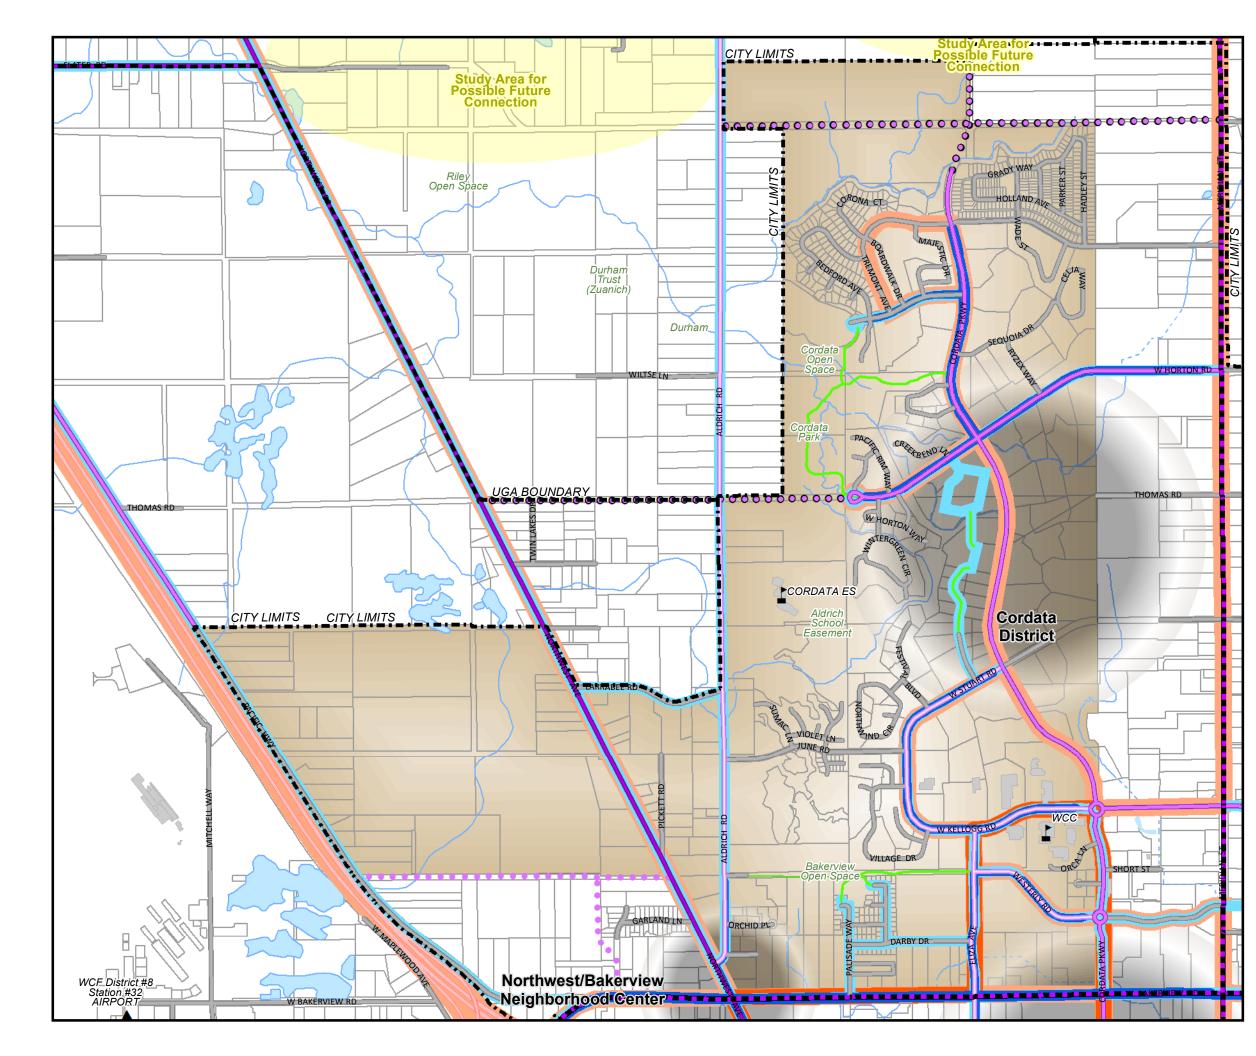

## CORDATA NEIGHBORHOOD CIRCULATION

## Legend:

| <b>, , , , , , , , , , , , , , , , , , ,</b>                                                          | City Limits                                                                                                                                                                                                                                                                                                                                                                                                                                                         |
|-------------------------------------------------------------------------------------------------------|---------------------------------------------------------------------------------------------------------------------------------------------------------------------------------------------------------------------------------------------------------------------------------------------------------------------------------------------------------------------------------------------------------------------------------------------------------------------|
| 1 ·                                                                                                   | Urban Growth Bndy.                                                                                                                                                                                                                                                                                                                                                                                                                                                  |
|                                                                                                       | Neighborhood Bndy.                                                                                                                                                                                                                                                                                                                                                                                                                                                  |
|                                                                                                       | Growth Forum Villages                                                                                                                                                                                                                                                                                                                                                                                                                                               |
| Bike Routes                                                                                           |                                                                                                                                                                                                                                                                                                                                                                                                                                                                     |
|                                                                                                       | Marked Bike Lane Routes                                                                                                                                                                                                                                                                                                                                                                                                                                             |
|                                                                                                       | Other Bike Routes                                                                                                                                                                                                                                                                                                                                                                                                                                                   |
|                                                                                                       | Bike Friendly Trails                                                                                                                                                                                                                                                                                                                                                                                                                                                |
|                                                                                                       | Other Trails                                                                                                                                                                                                                                                                                                                                                                                                                                                        |
| Transit                                                                                               | Routes                                                                                                                                                                                                                                                                                                                                                                                                                                                              |
|                                                                                                       | Peak Frequency Route                                                                                                                                                                                                                                                                                                                                                                                                                                                |
|                                                                                                       | Standard Routes                                                                                                                                                                                                                                                                                                                                                                                                                                                     |
| Arterial Street Classification                                                                        |                                                                                                                                                                                                                                                                                                                                                                                                                                                                     |
|                                                                                                       | Primary Route •••• (Proposed)                                                                                                                                                                                                                                                                                                                                                                                                                                       |
|                                                                                                       | Primary Truck Route                                                                                                                                                                                                                                                                                                                                                                                                                                                 |
|                                                                                                       | Secondary Route OOO (Proposed)                                                                                                                                                                                                                                                                                                                                                                                                                                      |
|                                                                                                       | Secondary Truck Route<br>Collector Route • • • (Proposed)                                                                                                                                                                                                                                                                                                                                                                                                           |
|                                                                                                       | Other Streets                                                                                                                                                                                                                                                                                                                                                                                                                                                       |
| + + + +                                                                                               | Railroads                                                                                                                                                                                                                                                                                                                                                                                                                                                           |
|                                                                                                       |                                                                                                                                                                                                                                                                                                                                                                                                                                                                     |
| N                                                                                                     |                                                                                                                                                                                                                                                                                                                                                                                                                                                                     |
| 0                                                                                                     | 610 1,220 1,830 2,440<br>Feet                                                                                                                                                                                                                                                                                                                                                                                                                                       |
| use and is no<br>others. The in<br>courtesy to th<br>use in any offi<br>Persons using<br>such use agr | ingham has compiled this information for its own<br>t responsible for any use of this information by<br>nformation found herein is provided simply as a<br>the public and is not intended for any third party<br>cial, professional or other authoritative capacity.<br>g this information do so at their own risk and by<br>ee to defend, indemnify and hold harmless the<br>ham as to any claims, damages, liability, losses<br>or suits arising out of such use. |