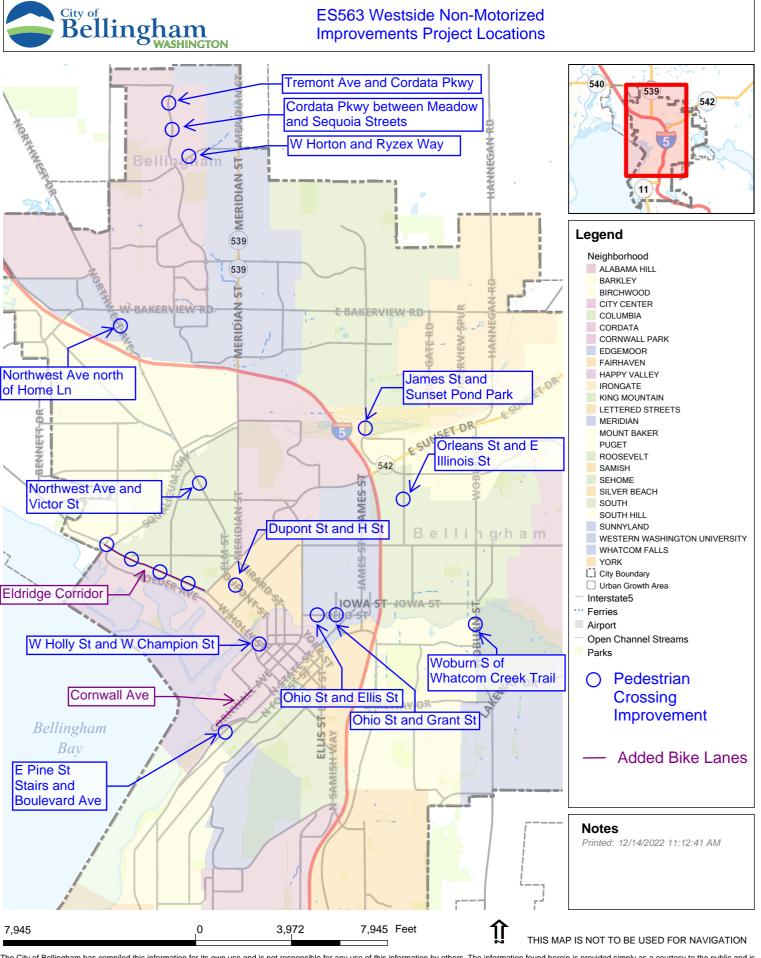

The City of Bellingham has compiled this information for its own use and is not responsible for any use of this information by others. The information found herein is provided simply as a courtesy to the public and is not intended for any third party use in any official, professional or other authoritative capacity. Persons using this information do so at their own risk and by such use agree to defend, indemnify and hold harmless the City of Bellingham as to any claims, damages, liability, losses or suits arising out of such use. Contact the Whatcom County Assessors office (360-778-5050) for the most up to date parcel information.