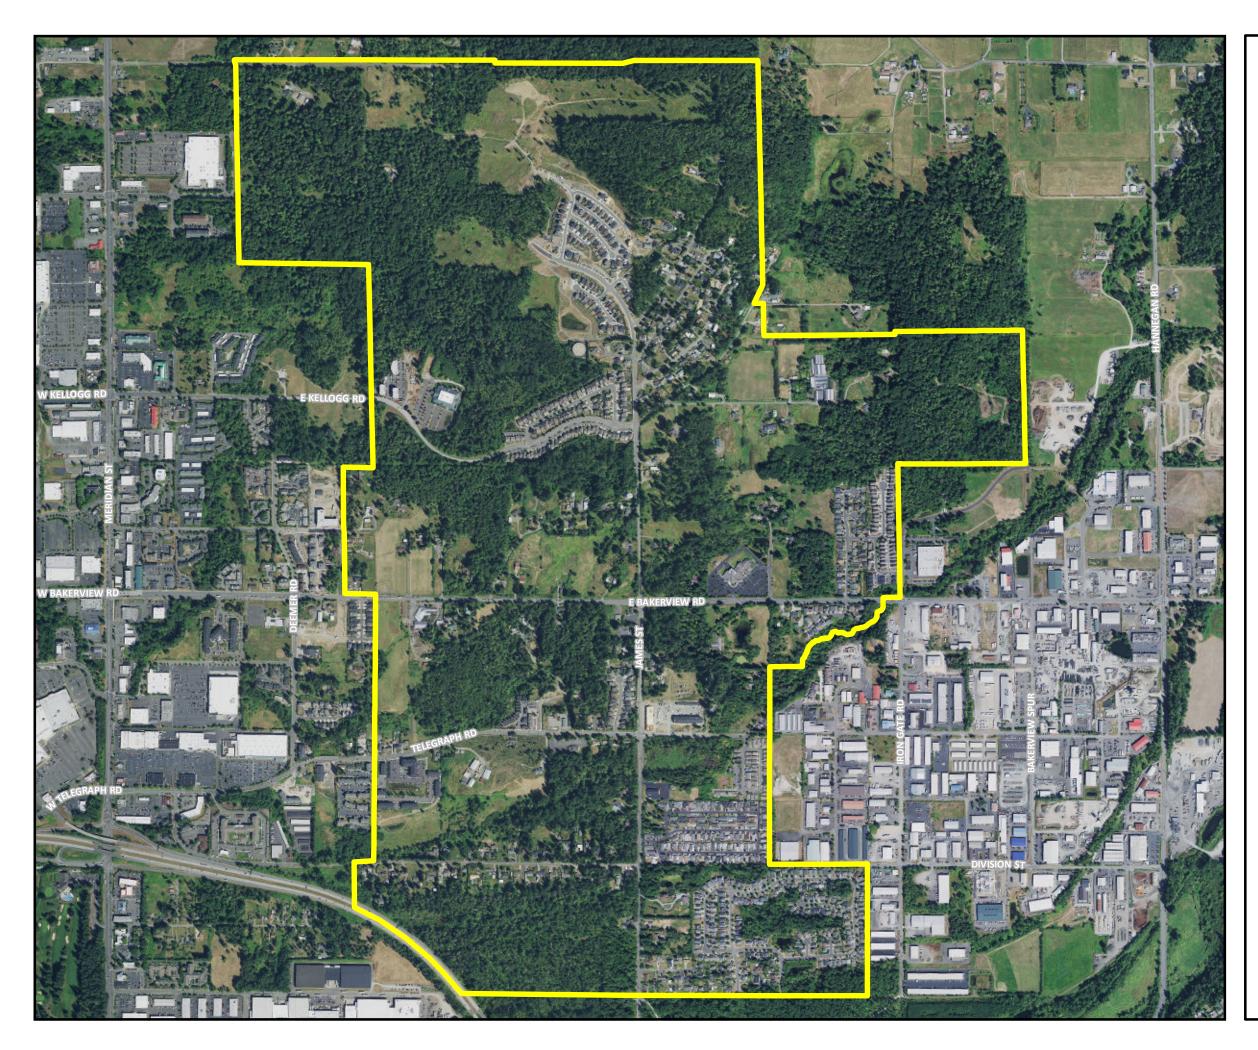

## KING MOUNTAIN NEIGHBORHOOD AIR PHOTO

2020 WA State Imagery

0 570 1,140 1,710 2,280 Feet

The City of Bellingham has compiled this information for its own use and is not responsible for any use of this information by others. The information found herein is provided simply as a courtesy to the public and is not intended for any third party use in any official, professional or other authoritative capacity. Persons using this information do so at their own risk and by such use agree to defend, indemnify and hold harmless the City of Bellingham as to any claims, damages, liability, losses or suits arising out of such use.