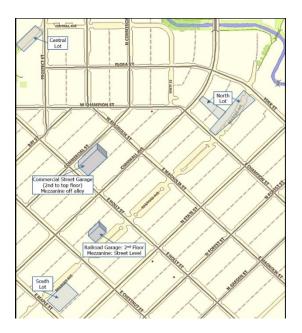

## **Permit Parking Locations and Rates**

Effective February 1, 2023

| Location                                              | Monthly Rate |
|-------------------------------------------------------|--------------|
| Rates for Off-street Permit Parking:                  |              |
|                                                       |              |
| Commercial Street Garage (1300 Commercial)            | 1            |
| Floors 2-5                                            | \$30.00      |
| Mezzanine (alley access)                              | \$95.00      |
| * No charge after 6 p.m. Monday – Friday and weekends |              |
|                                                       |              |
| Railroad Avenue Garage (1215 Railroad)                |              |
| Floor 2                                               | \$80.00      |
| Street Level                                          | \$105.00     |
| * No charge after 6 p.m. Monday – Friday and weekends |              |
|                                                       |              |
| Depot Market Lot (1100 Railroad)                      | \$65.00      |
| * No charge after 6 p.m. Monday – Friday and weekends |              |
|                                                       |              |
| Central Avenue Lot (West of Prospect)                 | \$75.00      |
| * No charge after 6 p.m. Monday – Friday and weekends |              |
|                                                       |              |
| Rates for On-street Permit Parking:                   |              |
| <u></u>                                               |              |
| North Railroad Lot (1500 block Railroad Ave)          |              |
| *Permit required at all times                         | \$25.00      |
|                                                       | ·            |
| McKenzie Avenue Lot (1000 block McKenzie Ave)         | \$65.00      |
| * No charge after 6 p.m. Monday – Friday and weekends |              |