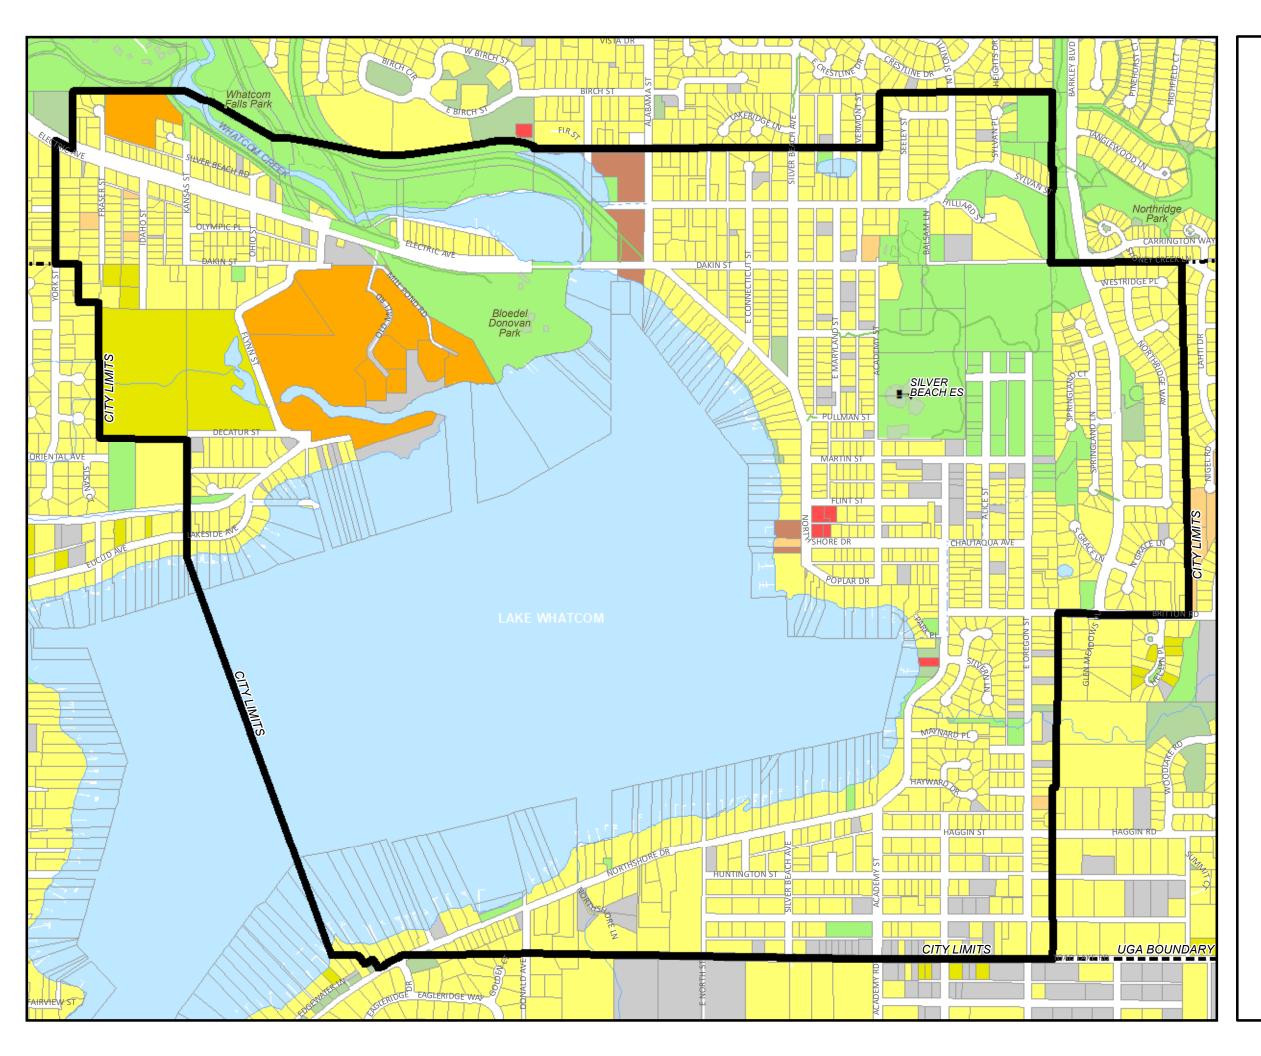

## SILVER BEACH NEIGHBORHOOD CURRENT USE

\*Vacant Land includes private land with assessed improvement values less than \$10,000 based on Whatcom County Assessor's records.

\*\*Quasi-Public land includes private open space, religious facilities, private utilities, etc.