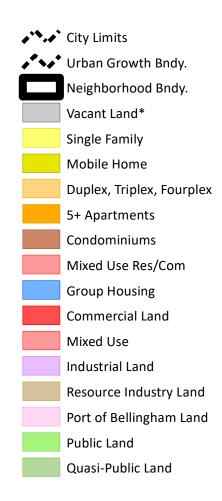

## SILVER BEACH NEIGHBORHOOD CURRENT USE

\*Vacant Land includes private land with assessed improvement values less than \$10,000 based on Whatcom County Assessor's records.

\*\*Quasi-Public land includes private open space, religious facilities, private utilities, etc.