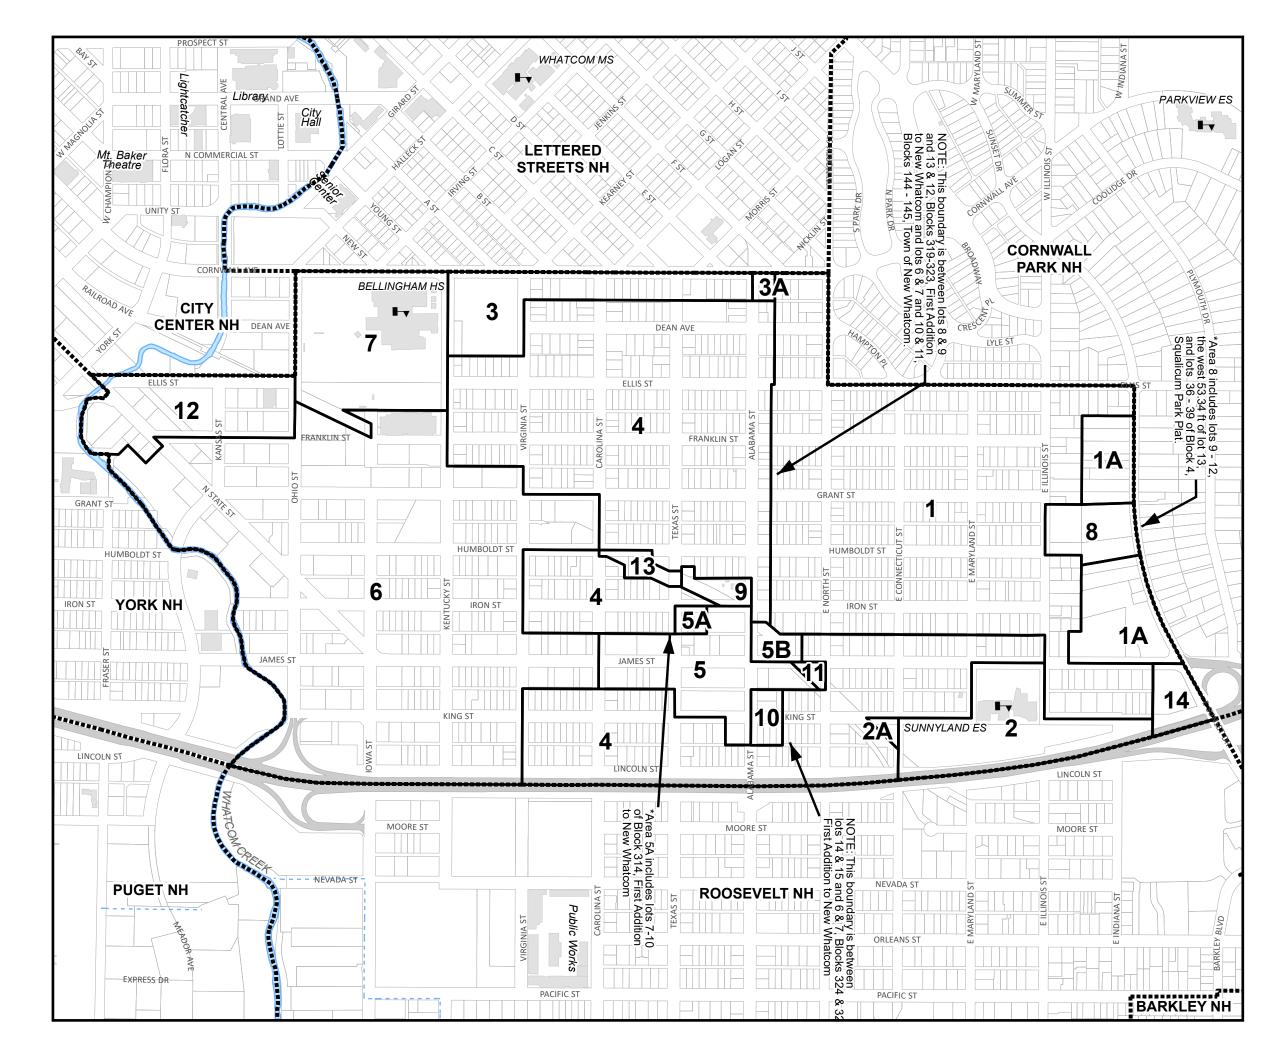

## SUNNYLAND NEIGHBORHOOD LAND USE

## AREA COMPREHENSIVE PLAN LAND USE DESIGNATION

- Single Family Res., Med. Density
  Single Family Res., Low Density
- 2 Public 2A Public
- 2A Public 3 Multi-F
- 3 Multi-Family Res., High Density3A Commercial
- 4 Multi-Family Res., High Density
- 5 Commercial
- 5A Commercial
- 5B Commercial
- 6 Industrial
- 7 Public
- 8 Single Family Res., Med. Density9 Public
- 10 Multi-Family Res., High Density
- 11 Multi-Family Res., High Density
- 12 Urban Village (Downtown
- Bellingham Plan)
- 13 Public
- 14 Multi-Family Res., High Density