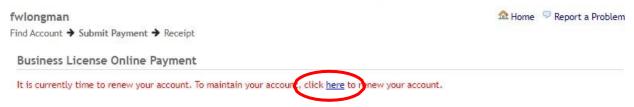

### MAKE PAYMENT ON PREVIOUS FILING

Logging in from the B&O payment page you can select BRenew a License

or 🚳 Pay for Balance Due

Both will prompt you to enter your account number and PIN

| Code    |              | Enter the characters in the picture below.                                 |
|---------|--------------|----------------------------------------------------------------------------|
|         | 800612       |                                                                            |
| Account | #            |                                                                            |
| PIN     |              | Click here to have the PIN emailed to the primary contact's email on file. |
|         | Find Account |                                                                            |